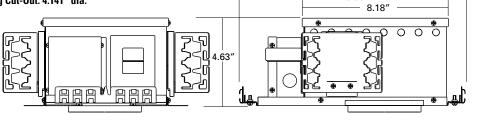

## Ceiling Cut-Out: 4.141" dia.

12.00

Ceiling

Cut-Out

13.00"

Cut-out in ceiling material must be sized perfectly to the diameter of the plasterframe collar for trimless effect.

7.25

4.63"

9.75"