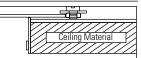

## Ceiling Cut-Out: 4.141" dia.

12.00

Ceiling

Cut-Out

13.00"

Cut-out in ceiling material must be sized perfectly to the diameter of the plasterframe collar for trimless effect.

7.25

4.63"