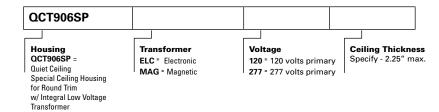

## ORDERING INFORMATION

## QCT906SP Special Ceiling Housing for Round Trim

FOR 12V MR16 71W max.