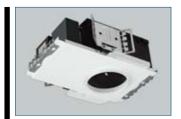

#### A...Housing

Housing and plaster frame: 18 gauge CRS with flat black powder coated internal finish. Aperture ring depth is factory configured to accommodate specified ceiling thickness.

#### **B...System Protection:**

Thermal protection provided to guard against overheating and misuse of insulation over and around fixture. Vent holes in housing provide cooler operation.

### C...Electrical

Integral j-box and electronic or magnetic low voltage transformer . 120V or 277V input, 12V output. Junction box is U.L. listed for through branch wiring. Includes five 1/2 trade size knockouts (six knockouts when magnetic xfmr. is specified)

#### D...Lamp

12V MR16 71 watts max. (not included) Internal rotation ring with locking adjustment. Provides 360° rotation of trim and secures original trim position after relamping. "POSI-GRIP" bi-pin lamp socket for firm, mechanical lamp connection.

## E ... Mounting

Hanger Bars and Butterfly Brackets included for residential and commercial applications respectively. Perforated flaps for secure drywall installation.