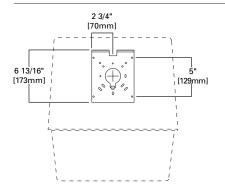

### MOUNTING DETAILS



## ORDERING INFORMATION



#### Options 1

Q=Quartz Restrike (Cold Start) EM=Quartz with Time Delay (Hot and Cold Start) F1=Single Fuse (120, 277 or 347V) Specify Voltage F2=Double Fused (208, 240 or 480V) Specify Voltage PE=Photocontrol (Specify Voltage)

- LL=Lamp Included 11
- QLL=Quartz Lamp Included

| SD2925=Screwdriver | for | Tamper-resistant | Screws |  |
|--------------------|-----|------------------|--------|--|

| LAMP TYPE                | WATTAGE                  |
|--------------------------|--------------------------|
| Metal Halide             | 70, 100, 175, 250, 400W  |
| Pulse Start Metal Halide | 175, 250, 320, 350, 400W |
| High Pressure Sodium     | 70, 100, 150, 250, 400W  |

NOTES: 1 All lamps are mogul-base except 150W Metal Halide and lower are medium-base. 2 N