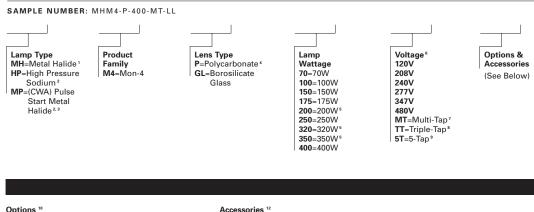

## ORDERING INFORMATION

#### Options 1

Q=Quartz Restrike (Cold Start) EM=Quartz with Time Delay (Hot and Cold Start) F1=Single Fuse (120, 277 or 347V) Specify Voltage F2=Double Fused (208, 240 or 480V) Specify Voltage PE=Photocontrol (Specify Voltage)

- LL=Lamp Included 11
- QLL=Quartz Lamp Included

| SD2925=Screwdriver | for | Tamper-resistant | Screws |  |
|--------------------|-----|------------------|--------|--|

| LAMP TYPE                | WATTAGE                  |
|--------------------------|--------------------------|
| Metal Halide             | 70, 100, 175, 250, 400W  |
| Pulse Start Metal Halide | 175, 250, 320, 350, 400W |
| High Pressure Sodium     | 70, 100, 150, 250, 400W  |

NOTES: 1 All lamps are mogul-base except 150W Metal Halide and lower are medium-base. 2 Not available in 175W. 3 175, 200, 250, 320, 350 and 400W only. Limited lamp availability, consult factory. 4 Maximum lamp wattage, 250W High Pressure Sodium and 175W Pulse Start Metal Halide & Metal Halide. 5 Pulse Start Metal Halide only. 6 Product also available in non-US voltages and 50Hz for international markets. Consult factory for availability and ordering information. 7 Multi-Tap ballast is 120/208/240/277 wired 277V. 8 Triple-Tap ballast is 120/277/347V wired 347V. 9 5-Tap Ballast is 120/208/240/277/480V wired 480V. 400W Metal Halide only. 10 Add as suffix in the order shown. 11 Lamp is shipped separate from luminaire. Lamp is Cooper designated product based on luminaire requirements. Specified lamps must be ordered as a separate line item. 12 Order separately. 13 Consult your Cooper Lighting Representative for availability and ordering information. 14 Specifications and dimensions subject to change without notice