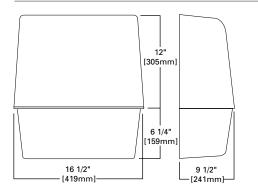

### MOUNTING DETAILS



## ORDERING INFORMATION



#### Options 1

Q=Quartz Restrike (Cold Start) EM=Quartz with Time Delay (Hot and Cold Start) F1=Single Fuse (120, 277 or 347V) Specify Voltage F2=Double Fused (208, 240 or 480V) Specify Voltage PE=Photocontrol (Specify Voltage)

- LL=Lamp Included 11
- QLL=Quartz Lamp Included

| SD2925=Screwdriver | for | Tamper-resistant | Screws |  |
|--------------------|-----|------------------|--------|--|

| LAMP TYPE                | WATTAGE                  |
|--------------------------|--------------------------|
| Metal Halide             | 70, 100, 175, 250, 400W  |
| Pulse Start Metal Halide | 175, 250, 320, 350, 400W |
| High Pressure Sodium     | 70, 100, 150, 250, 400W  |

NOTES: 1 All lamps are mogul-base except 150W Metal Halide and lo