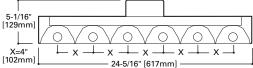

x 4', 2' x 4'

HIGH-BAY INDUSTRIAL

#### DESCRIPTION

The HBO series is an outstanding solution for high mounting height industrial or retail applications. The HBO optic has been optimized to provide maximum performance from either the T5 or T8 lamps. Optional uplight component is provided to enable excellent ceiling uniformity. HBO's high lumen package allows the benefits of fluorescent to be applied at high mounting heights that were traditionally exclusive to H.I.D. The primary benefits include exceptional color rendering, high system efficacy, 95% lumen maintenance, long lamp life, instant on/instant re-strike, economical dimming, and uniform brightness control. Primary applications include "big box" retail, shopping malls, light industrial, etc.

### DIMENSIONS

# **HBO SERIES**







#### 8-LAMP T5/T8



# **HBOT SERIES**





# ORDERING INFORMATION



NOTES: <sup>(1)</sup>Products also available in non-US voltages and frequencies for international markets. <sup>(2)</sup>Not available when specifying emergencies, voltage must be specific. <sup>(3)</sup>Voltage to be specified when using cord & plug.

 $\Box$ Specular enhanced aluminum standard for optical distribution. White

Great alternative to • traditional HID high bay lighting

painted optics optional

- Optional hanging devices available when retrofitting from HID ("TCB" Top Connector Box)
- Superior lumen maintenance exceeds that of HID, 90-95% of initial light output at end of life
- Instant strike and re-strike . ability
- Allows flexibility with use of dimming, motion sensors, and emergency options.
- UL/CU