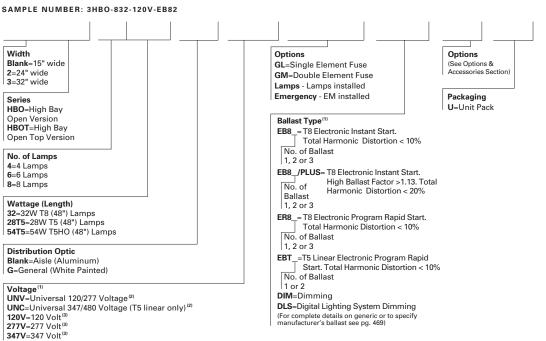

# ORDERING INFORMATION

NOTES: <sup>(1)</sup>Products also available in non-US voltages and frequencies for international markets. <sup>(2)</sup>Not available when specifying emergencies, voltage must be specific. <sup>(3)</sup>Voltage to be specified when using cord & plug.