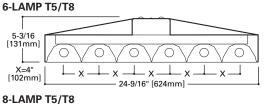

ESCRIPTION

The HBO series is an outstanding solution for high mounting height industrial or retail applications. The HBO optic has been optimized to provide maximum performance from either the T5 or T8 lamps. Optional uplight component is provided to enable excellent ceiling uniformity. HBO's high lumen package allows the benefits of fluorescent to be applied at high mounting heights that were traditionally exclusive to H.I.D. The primary benefits include exceptional color rendering, high system efficacy, 95% lumen maintenance, long lamp life, instant on/instant re-strike, economical dimming, and uniform brightness control. Primary applications include "big box" retail, shopping malls, light industrial, etc.

### DIMENSIONS

# **HBO SERIES**







#### 8-LAMP T5/T8



# **HBOT SERIES**





# ORDERING INFORMATION



NOTES: <sup>(1)</sup>Products also available in non-US voltages and frequencies for international markets. <sup>(2)</sup>Not available when specifying emergencies, voltage must be specific. <sup>(3)</sup>Voltage to be specified when using cord & plug.

 $\Box$ Specular enhanced aluminum standard for optical distribution. White

Great alternative to • traditional HID high bay lighting

painted optics optional

- Optional hanging devices available when retrofitting from HID ("TCB" Top Connector Box)
- Superior lumen maintenance exceeds that of HID, 90-95% of initial light output at end of life
- Instant strike and re-strike . ability
- Allows flexibility with use of dimming, motion sensors, and emergency options.
- UL/CUL Listed. Suitable for damp locations

**C