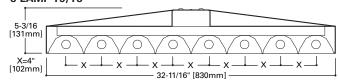

CRIPTION

The HBO series is an outstanding solution for high mounting height industrial or retail applications. The HBO optic has been optimized to provide maximum performance from either the T5 or T8 lamps. Optional uplight component is provided to enable excellent ceiling uniformity. HBO's high lumen package allows the benefits of fluorescent to be applied at high mounting heights that were traditionally exclusive to H.I.D. The primary benefits include exceptional color rendering, high system efficacy, 95% lumen maintenance, long lamp life, instant on/instant re-strike, economical dimming, and uniform brightness control. Primary applications include "big box" retail, shopping malls, light industrial, etc.

### DIMENSIONS

# **HBO SERIES**







#### 8-LAMP T5/T8



# **HBOT SERIES**





# ORDERING INFORMATION



NOTES: <sup>(1)</sup>Products also available in non-US voltages and frequencies for international markets. <sup>(2)</sup>Not available when specifying emergencies, voltage must be specific. <sup>(3)</sup>Voltage to be specified when using cord & plug.

 $\Box$ Specular enhanced aluminum standard for optical distribution. White

Great alternative to • traditional HID high bay lighting

painted optics optional

- Optional hanging devices available when retrofitting from HID ("TCB" Top Connector Box)
- Superior lumen maintenance exceeds that of HID, 90-95% of initial light output at end of life
- Instant strike and re-strike . ability
- Allows flexibility with use of dimming, motion sensors, and emergency options.
- UL/CUL Listed. Suitable for damp locations

**COO