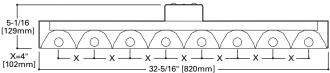

AY INDUSTRIAL

#### DESCRIPTION

The HBO series is an outstanding solution for high mounting height industrial or retail applications. The HBO optic has been optimized to provide maximum performance from either the T5 or T8 lamps. Optional uplight component is provided to enable excellent ceiling uniformity. HBO's high lumen package allows the benefits of fluorescent to be applied at high mounting heights that were traditionally exclusive to H.I.D. The primary benefits include exceptional color rendering, high system efficacy, 95% lumen maintenance, long lamp life, instant on/instant re-strike, economical dimming, and uniform brightness control. Primary applications include "big box" retail, shopping malls, light industrial, etc.

### DIMENSIONS

# **HBO SERIES**







#### 8-LAMP T5/T8



# **HBOT SERIES**





# ORDERING INFORMATION



NOTES: <sup>(1)</sup>Products also available in non-US voltages and frequencies for international markets. <sup>(2)</sup>Not available when specifying emergencies, voltage must be specific. <sup>(3)</sup>Voltage to be specified when using cord & plug.

 $\Box$ Specular enhanced aluminum standard for optical distribution. White

Great alternative to • traditional HID high bay lighting

painted optics optional

- Optional hanging devices available when retrofitting from HID ("TCB" Top Connector Box)
- Superior lumen maintenance exceeds that of HID, 90-95% of initial light output at end of life
- Instant strike and re-strike . ability
- Allows flexibility with use of dimming, motion sensors, and emergency options.
- UL/CUL Listed. Suitable fo