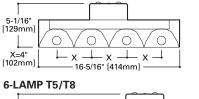

' x 4', 2' x 4'

HIGH-BAY INDUSTRIAL

#### DESCRIPTION

The HBO series is an outstanding solution for high mounting height industrial or retail applications. The HBO optic has been optimized to provide maximum performance from either the T5 or T8 lamps. Optional uplight component is provided to enable excellent ceiling uniformity. HBO's high lumen package allows the benefits of fluorescent to be applied at high mounting heights that were traditionally exclusive to H.I.D. The primary benefits include exceptional color rendering, high system efficacy, 95% lumen maintenance, long lamp life, instant on/instant re-strike, economical dimming, and uniform brightness control. Primary applications include "big box" retail, shopping malls, light industrial, etc.

### DIMENSIONS

# **HBO SERIES**







#### 8-LAMP T5/T8



# **HBOT SERIES**





# ORDERING INFORMATION



NOTES: <sup>(1)</sup>Products also available in non-US voltages and frequencies for international markets. <sup>(2)</sup>Not available when specifying emergencies, voltage must be specific. <sup>(3)</sup>Voltage to be specified when using cord & plug.

 $\Box$ Specular enhanced aluminum standard for optical distribution. White

Great alternative to • traditional HID high bay lighting

painted optics optional

- Optional hanging devices available when retrofitting from HID ("TCB" Top Connector Box)
- Superior lumen maintenance exceeds that of HID, 90-95% of initial light output at end of life
- Instant strike and re-strike . ability
- Allows flexibility with use of dimming, motion sensors, and emergency options.
- UL/