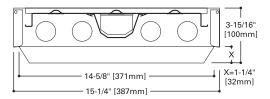

### DIMENSIONS (2)

#### ORDERING INFORMATION (4)

| Catalog<br>Number (1, 3) | Description                            | Shipping<br>Wt. |
|--------------------------|----------------------------------------|-----------------|
| MODULAR STEEL SIDE       |                                        |                 |
| 7512                     | 2 Lite 20W T12, 24" x 9-3/4" x 3-1/2"  | 9lbs. (4.1kg)   |
| 7522                     | 4 Lite 20W T12, 24" x 15-3/4" x 3-1/2" | 15lbs. (6.8kg)  |
| 7513E                    | 2 Lite 40W T12, 48" x 9-3/4" x 3-1/2"  | 18lbs. (8.1kg)  |
| 7513-REB1                | 2 Lite 32W T8, 48" x 9-3/4" x 3-1/2"   | 18lbs. (8.1kg)  |
| 7523E                    | 4 Lite 40W T12, 48" x 15-3/4" x 3-1/2" | 27lbs. (12.2kg) |