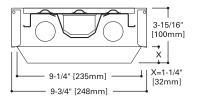

### DIMENSIONS (2)

#### ORDERING INFORMATION (4)

| Catalog<br>Number (1, 3) | Description                            | Shipping<br>Wt. |
|--------------------------|----------------------------------------|-----------------|
| MODULAR STEEL SIDE       |                                        |                 |
| 7512                     | 2 Lite 20W T12, 24" x 9-3/4" x 3-1/2"  | 9lbs. (4.1kg)   |
| 7522                     | 4 Lite 20W T12, 24" x 15-3/4" x 3-1/2" | 15lbs. (6.8kg)  |
| 7513E                    | 2 Lite 40W T12, 48" x 9-3/4" x 3-1/2"  | 18lbs. (8.1kg)  |
| 7513-REB1                | 2 Lite 32W T8, 48" x 9-3/4" x 3-1/2"   | 18lbs. (8.1kg)  |
| 7523E                    | 4 Lite 40W T12, 48" x 15-3/4" x 3-1/2" | 27lbs. (12.2kg) |