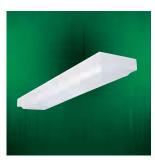

# STEEL SIDE SURFACE MODULARS

- Uses two or four fluorescent lamps (not included)
- · Low profile/modular look
- Swing out sides for easy lamp replacement and servicing
- · Baked white enamel finish
- Opal white drop dish diffuser
- · Suitable for damp locations
- UL/CUL Listed

### DESCRIPTION

The Metalux Residential Modular Steel Side Series features economy and energy efficient performance. The luminaire's sides are riveted to the end plate in each upper corner. This rivet serves as a pivot point from which the side member "swings out" 90° from vertical. Either or both sides may be pivoted, which allows full luminaire access for lamp replacement and servicing. The efficient and economical Modular Steel Side Series is the perfect luminaire for kitchens, family rooms, dens and finished basements.