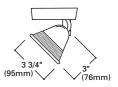

# LZR436 Front Loading Gimbal

Finish: White (P), Black (MB) Lamp: 50W 12V PAR36

Max. Extension: 8 1/2" (216mm)