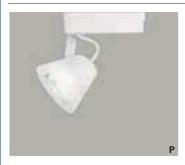

#### LZR404 Low Voltage "Pendant" with Integral 12V Electronic Transformer

Notes: Includes gray button for an aiming handle. Not

for use with Four Circuit Trac.

Finish: White (P), Black (MB)

Lamp: 50W 12V MR16

Accessory: L100 Series Lenses

Max. Extension: 7" (178mm)