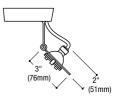

Circuit Trac **Finish:** White (P), Black (MB) **Lamp:** 50W 12V MR16 **Accessory:** L100 Series Lenses









Max. Extension: 4 7/8" (124mm)





### LZR402 Low Voltage Perforated Bell with Integral 12V Electronic Transformer

Notes: Not for use with Four Circuit Trac **Finish:** White (P), Black (MB) **Lamp:** 50W 12V MR16













## LZR403 Low Voltage Glass Bell with Integral 12V Electronic Transformer

Notes: Not for use with Four Circuit Trac Finish: White (P), Black (MB) Lamp: 50W 12V MR16







Max. Extension: 6" (152mm)





#### LZR404 Low Voltage "Pendant" with Integral 12V Electronic Transformer

Notes: Includes gray button for an aiming handle. Not

for use with Four Circuit Trac.

Finish: White (P), Black (MB)

Lamp: 50W 12V MR16

Accessory: L100 Series Lenses









Max. Extension: 7" (178mm)





# LZR436 Front Loading Gimbal

Finish: White (P), Black (MB) Lamp: 50W 12V PAR36









Max. Extension: 8 1/2" (216mm)

### Lampholder/Track Compatibility

LZR401 LZR402 LZR403 LZR404 LZR436

| Lazer Irack     |  |
|-----------------|--|
| LZR102, LZR104, |  |
| LZR106, LZR108  |  |
|                 |  |

Halo Single and 2-Circuit L650, L651, L652, L653 L641, L642, L643 L611, L612, L613 L1631, L1632