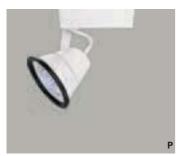

# LZR436 Front Loading Gimbal

Finish: White (P), Black (MB) Lamp: 50W 12V PAR36

Max. Extension: 8 1/2" (216mm)