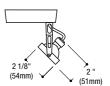

# **LAZER™ BY HALO®**





#### LZR401 Low Voltage Gimbal Ring with Integral 12V Electronic Transformer

Notes: Not for use with Four Circuit Trac **Finish:** White (P), Black (MB) **Lamp:** 50W 12V MR16 **Accessory:** L100 Series Lenses









Max. Extension: 4 7/8" (124mm)





### LZR402 Low Voltage Perforated Bell with Integral 12V Electronic Transformer

Notes: Not for use with Four Circuit Trac **Finish:** White (P), Black (MB) **Lamp:** 50W 12V MR16













## LZR403 Low Voltage Glass Bell with Integral 12V Electronic Transformer

Notes: Not for use with Four Circuit Trac Finish: White (P), Black (MB) Lamp: 50W 12V MR16







Max. Extension: 6" (152mm)





#### LZR404 Low Voltage "Pendant" with Integral 12V Electronic Transformer

Notes: Includes gray button for an aiming handle. Not

for use with Four Circuit Trac.

Finish: White (P), Black (MB)

Lamp: 50W 12V MR16

Accessory: L100 Series Lenses









Max. Extension: 7" (178mm)





# LZR436 Front Loading Gimbal

Finish: White (P), Black (MB) Lamp: 50W 12V PAR