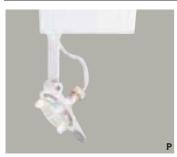

#### LZR404 Low Voltage "Pendant" with Integral 12V Electronic Transformer

Notes: Includes gray button for an aiming handle. Not

for use with Four Circuit Trac.

Finish: White (P), Black (MB)

Lamp: 50W 12V MR16

Accessory: L100 Series Lenses

Max. Extension: 7" (178mm)