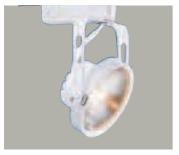

# LZR436 Front Loading Gimbal

Finish: White (P), Black (MB) Lamp: 50W 12V PAR36

Max. Extension: 8 1/2" (216mm)