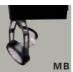

#### LZR401 Low Voltage Gimbal Ring with Integral 12V Electronic Transformer

Notes: Not for use with Four Circuit Trac **Finish:** White (P), Black (MB) **Lamp:** 50W 12V MR16 **Accessory:** L100 Series Lenses