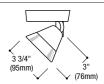

#### LZR401 Low Voltage Gimbal Ring with Integral 12V Electronic Transformer

Notes: Not for use with Four Circuit Trac **Finish:** White (P), Black (MB) **Lamp:** 50W 12V MR16 **Accessory:** L100 Series Lenses

Max. Extension: 4 7/8" (124mm)