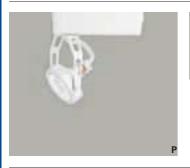

#### LZR401 Low Voltage Gimbal Ring with Integral 12V Electronic Transformer

Notes: Not for use with Four Circuit Trac **Finish:** White (P), Black (MB) **Lamp:** 50W 12V MR16 **Accessory:** L100 Series Lenses

Max. Extension: 4 7/8" (124mm)