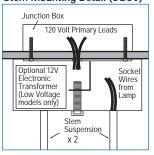

## Stem Mounting Detail (CGCV)

## ELECTRICAL:

Low voltage models are wired for use with remote transformers. For integral transformers, see spec sheets for model number CGSVI or CGCVI. For Metal Halide see spec sheets for models CGSVM or CGCVM. Dimmable.