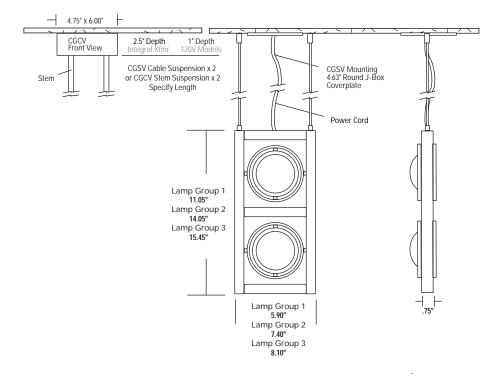

IMPORTANT: USING THIS SPEC SHEET
This fixture is dimensioned according to lamp type. Please select lamp from either Lamp Group 1, 2 or 3 - and then refer to the appropriate dimensions of fixture as shown above.

| Cat. # / Description             | Lamp Type    |                            | Grid Configuration Finish |                   |
|----------------------------------|--------------|----------------------------|---------------------------|-------------------|
| CGSV - Vertical Cable Suspension | Lamp Group 1 | <b>11 -</b> MR16 12V 50W   | A - Two Light             | <b>BK -</b> Black |
| '                                |              | <b>12 -</b> MR16 12V 75W   |                           |                   |
| CGCV - Vertical Stem Suspension  |              | <b>13 -</b> AR70 12V 20W   |                           | WH - White        |
| ·                                |              | <b>14 -</b> AR70 12V 50W   |                           |                   |
|                                  |              | <b>15 -</b> PAR16 120V     |                           | S - Silver        |
|                                  |              | <b>16 -</b> PAR20 120V     |                           |                   |
|                                  | Lamp Group 2 | <b>21 -</b> PAR30 120V     |                           | PC - Polished     |
|                                  |              | <b>22 -</b> PAR36 12V 50W  |                           | Chrome            |
|                                  |              | <b>23 -</b> AR111 12V 35W  |                           | PT - Custom       |
|                                  |              | <b>24 -</b> AR111 12V 50W  |                           |                   |
|                                  |              | <b>25 -</b> AR111 12V 75W  |                           |                   |
|                                  |              | <b>26 -</b> AR111 12V 100W |                           |                   |
|                                  | Lamp Group 3 | <b>31 -</b> PAR38 120V     |                           |                   |
|                                  |              |                            | Α                         |                   |