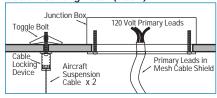

## Cable Mounting Detail (CGSV)

## ELECTRICAL:

Low voltage models are wired for use with remote transformers. For integral transformers, see spec sheets for model number CGSVI or CGCVI. For Metal Halide see spec sheets for models CGSVM or CGCVM. Dimmable.