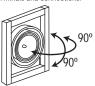

## LAMP ASSEMBLY:

Two lamps mounted in adjustable double gimbal lamp holders. Dual axis 90° x 90° locking adjustability.