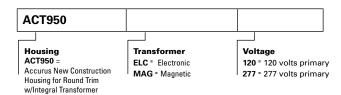

d electronic or magnetic low voltage transformer . 120V or 277V input, 12V output. Junction box is U.L. listed for through branch wiring. Includes five 1/2 trade size knockouts (six knockouts when magnetic xfmr. is specified)

# D...Lamp

12V MR16 71 watts max. (not included) Internal rotation ring with locking adjustment. Provides 360° rotation of trim and secures original trim position after relamping. "POSI-GRIP" bi-pin lamp socket for firm, mechanical lamp connection.

E ...Mounting Hanger Bars and Butterfly Brackets included for residential and commercial applications respectively.

### Ceiling Cut-Out: 4.50" dia.



12.00"

Ceiling

Cut-Out

4.50"dia.



# **ACCURUS** HOUSING

# **ACT950 New Construction** Housing for Round Trim

FOR 12V MR16 71 watts max.



# ORDERING INFORMATION