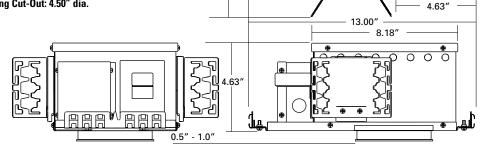

### Ceiling Cut-Out: 4.50" dia.

12.00"

Ceiling

Cut-Out

4.50"dia.

## SPECIFICATION FEATURES

A ...Housing Housing and plaster frame: 18 gauge CRS with flat black powder coated internal finish. Adjustable plaster frame can accommodate up to 1" ceiling thickness.

E ...Mounting Hanger Bars and Butterfly Brackets included for residential and commercial applications respectively.