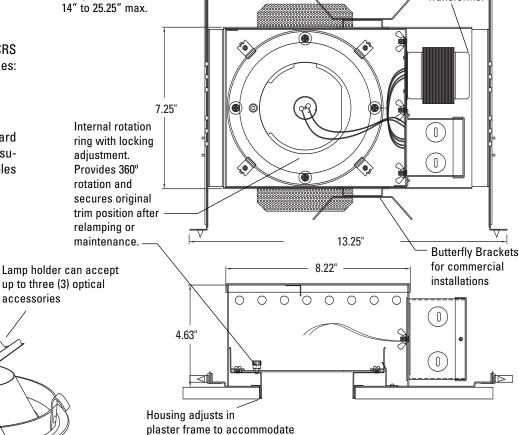

w/ ACT-950 Housing

Magnetic

Transformer

## **DESCRIPTION:**

Recessed downlight Trim. 360° rotational and 30° (+/- 15°) angle adjustability with angle locking mechanism in trim. Housing accommodates various ceiling thicknesses.

Hanger Bars extend from

## **CONSTRUCTION:**

Housing and plaster frame: 18 gauge CRS Trim ring, j-box and hanger assemblies: 16 gauge CRS.

## SYSTEM PROTECTION:

Steel Safety

Cable

Adjustment

Thermal protection provided to guard against overheating and misuse of insulation over and around fixture. Vent holes in housing provide cooler operation.

Perforated flap for secure

drywall installation

| Housing adjusts in plaster frame to accommodate various ceiling thicknesses.    30° (+/- 15°) locking angle adjustment     Item #   Description   Finish   Voltage / W     ACT-1985WH / ACT-950   Accurus Series Adjustable Downlight Trim with   White   12V / 75W |
|---------------------------------------------------------------------------------------------------------------------------------------------------------------------------------------------------------------------------------------------------------------------|
| plaster frame to accommodate various ceiling thicknesses.  30° (+/- 15°) locking                                                                                                                                                                                    |
|                                                                                                                                                                                                                                                                     |