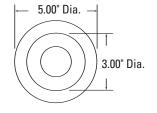

## **DESCRIPTION:**

Recessed downlight Trim. 360° rotational and 30° (+/- 15°) angle adjustability with angle locking mechanism in trim. Housing accommodates various ceiling thicknesses.

Hanger Bars extend from

## **CONSTRUCTION:**

Housing and plaster frame: 18 gauge CRS Trim ring, j-box and hanger assemblies: 16 gauge CRS.