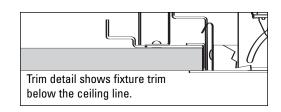

Perforated flap for secure

drywall installation

| Housing adjusts in plaster frame to accommodate various ceiling thicknesses.    30° (+/- 15°) locking angle adjustment     Item #   Description   Finish   Voltage / W     ACT-1985WH / ACT-950   Accurus Series Adjustable Downlight Trim with   White   12V / 75W |
|---------------------------------------------------------------------------------------------------------------------------------------------------------------------------------------------------------------------------------------------------------------------|
| plaster frame to accommodate various ceiling thicknesses.  30° (+/- 15°) locking                                                                                                                                                                                    |
|                                                                                                                                                                                                                                                                     |