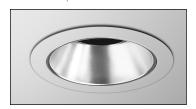

| Type: | Project |
|-------|---------|
|-------|---------|

5" Adjustable Downlight Trim w/ Internal Specular Reflector New Construction Housing - 4.75" Height 12V Bi-Pin Base MR16 Lamp 75 Watts Max.

| <ul><li>□ ACT-1985WH</li><li>□ ACT-1985S</li></ul> | ☐ ACT-1985BK ☐ ACT-1985SS |
|----------------------------------------------------|---------------------------|
|                                                    | ☐ ACT-1985PM              |
|                                                    |                           |

## **DESCRIPTION:**

Recessed downlight Trim. 360° rotational and 30° (+/- 15°) angle adjustability with angle locking mechanism in trim. Housing accommodates various ceiling thicknesses.

Hanger Bars extend from