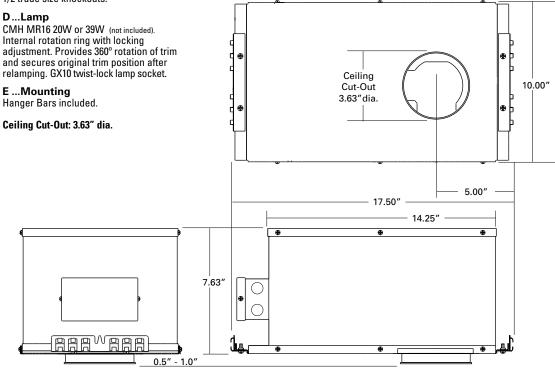

### **DESCRIPTION**

New construction I.C. housing for Mini Accurus small aperture round trims. (ACM5001, ACM5002, ACM5003, ACM5004).

For use in insulated ceiling I.C. applications. Housing may be covered on all sides with insulation material.

### **SPECIFICATION FEATURES**

A ...Housing Housing and plaster frame: 18 gauge CRS with flat black powder coated internal finish. Adjustable plaster frame can accommodate up to 1" ceiling thickness.

### **B...System Protection:**

Thermal protection provided to guard against overheating and misuse of insulation over and around fixture.

### C...Electrical

Integral j-box and metal halide ballast. 120V input. Junction box is U.L. listed for through branch wiring. Includes seven 1/2 trade size knockouts.

#### D...Lamp

Internal rotation ring with locking adjustment. Provides 360° rotation of trim and secures original trim position after relamping. GX10 twist-lock lamp socket.

# MINI **ACCURUS**

ACM502ICMH **Insulated Ceiling Air Tite** I.C. Housing for Round Trim

FOR CMH MR16 20W or 39W