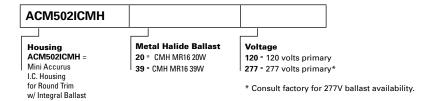

Housing Housing and plaster frame: 18 gauge CRS with flat black powder coated internal finish. Adjustable plaster frame can accommodate up to 1" ceiling thickness.

### **B...System Protection:**

Thermal protection provided to guard against overheating and misuse of insulation over and around fixture.

### C...Electrical

Integral j-box and metal halide ballast. 120V input. Junction box is U.L. listed for through branch wiring. Includes seven 1/2 trade size knockouts.

#### D...Lamp

Internal rotation ring with locking adjustment. Provides 360° rotation of trim and secures original trim position after relamping. GX10 twist-lock lamp socket.





# MINI **ACCURUS**

ACM502ICMH **Insulated Ceiling Air Tite** I.C. Housing for Round Trim

FOR CMH MR16 20W or 39W





## ORDERING INFORMATION