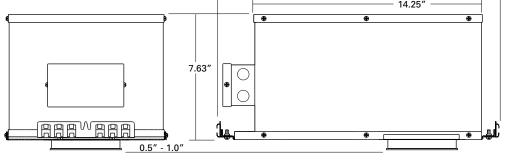

### **SPECIFICATION FEATURES**

A ...Housing Housing and plaster frame: 18 gauge CRS with flat black powder coated internal finish. Adjustable plaster frame can accommodate up to 1" ceiling thickness.