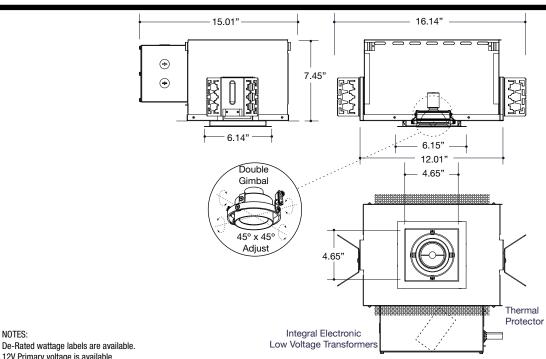

### **DESCRIPTION**

An adjustable Single-lamp Recessed fixture with a 0.75" trim flange suitable for downlighting and accent applications. Utilizes ONE (1) 12V AR70 lamp.

For new construction applications. Insulation must be kept 3" from all sides and at least 1" above the housing.

## A... Housing

Housing, junction box & trim assembly are all steel construction. Fixture utilizes a removable trim sleeve to provide a 0.75" flange around the ceiling opening and to help conceal the inner hardware of the fixture from sight below the ceiling. Can accommodate 0.50" to 1.25" ceiling thickness. Optional Chicago Plenum configuration available.

### B... System Protection:

Thermal protection provided to guard against overheating and misuse of insulation over and around fixture. Vent holes in housing provide cooler operation.

C... Junction Box Junction Box is UL listed for through branch wiring, 6 #12 90° C supply con-ductors or 60° C for end of run. The fixture

### D... Electrical

Electrical accessible through ceiling opening. J-Box located on the side wall of the housing behind removable access doors. Integral electronic or magnetic low voltage transformers on individually removable "trays" for easy maintenance. May also be configured for remote power.

E... Lamps
One (1) 12V AR70 lamp mounted in adjustable double gimbal. Lamp holder is individually removable and may be regressed 1" for additional cut-off. Lamp can accept up to three optical accessories (i.e. lens + hex louver + snoot). 45° x 45° locking lamp adjustment. Beveled-edge lamp ring is secured with threadless, bayonet action.

Optional retractable arm is available for lamp pulldown and extreme aiming. Double contact bayonet base sockets included.

F... Mounting Butterfly Brackets accept 1/2" EMT, C Channel, Tbar fasteners, and bar hangers. Four tabs on housing for securing to structure.

## Labels

CULus listed for non-type IC applications, suitable for use in damp locations.

Ceiling Cut-Out: 5.44" x 5.44"