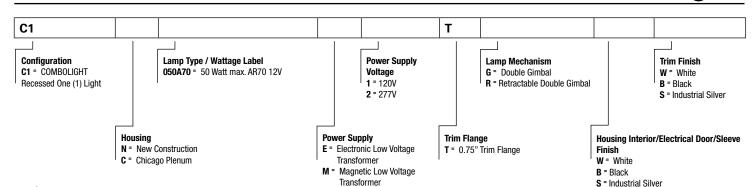

cut-off. Lamp can accept up to three optical accessories (i.e. lens + hex louver + snoot). 45° x 45° locking lamp adjustment. Beveled-edge lamp ring is secured with threadless, bayonet action.

Optional retractable arm is available for lamp pulldown and extreme aiming. Double contact bayonet base sockets included.

F... Mounting Butterfly Brackets accept 1/2" EMT, C Channel, Tbar fasteners, and bar hangers. Four tabs on housing for securing to structure.

## Labels

CULus listed for non-type IC applications, suitable for use in damp locations.

Ceiling Cut-Out: 5.44" x 5.44"

# **COMBOLIGHT®**

**Next Generation** Recessed Single-Lamp Fixture

> One (1) Light 12V AR70

**New Construction** Housing w/ 0.75" Trim Flange



# ORDERING INFORMATION

12V Primary voltage is available.

NOTES: