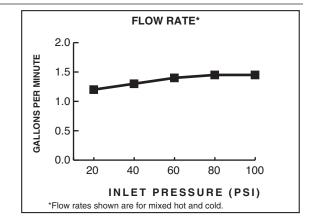

#### **GENERAL DESCRIPTION:**

Durable cast brass spout and metal lever handles. Cast brass waterway with one-half inch male inlet shanks. 1/4 turn washerless ceramic disc valve cartridges. 20 inch (500 mm) long flexible stainless steel drain cable is pre-assembled to faucet body. Non-Metallic Speed Connect ™ drain body with 1-1/4" (32 mm) tail piece. 1.5 gpm / 5.7 L/min maximum flow rate.