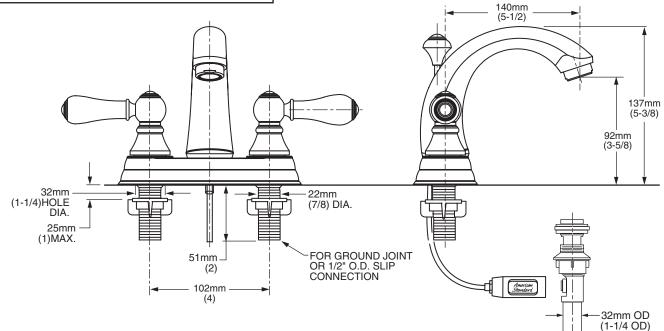

#### **GENERAL DESCRIPTION:**

Durable cast brass spout and metal lever handles. Cast brass waterway with one-half inch male inlet shanks. 1/4 turn washerless ceramic disc valve cartridges. 20 inch (500 mm) long flexible stainless steel drain cable is pre-assembled to faucet body. Non-Metallic Speed Connect ™ drain body with 1-1/4" (32 mm) tail piece. 1.5 gpm / 5.7 L/min maximum flow rate.

#### SUGGESTED SPECIFICATION:

4" centerset lavatory faucet shall feature cast brass construction with 1/2" male inlet shanks. Shall also feature 1/4 turn washerless ceramic disc valve cartridges. Shall also feature the Speed Connect™ Drain with stainless steel cable acuation. Shall include 2 sets of handles (metal levers and porcelain levers). Fitting shall be American Standard Model # 2904.222.099.