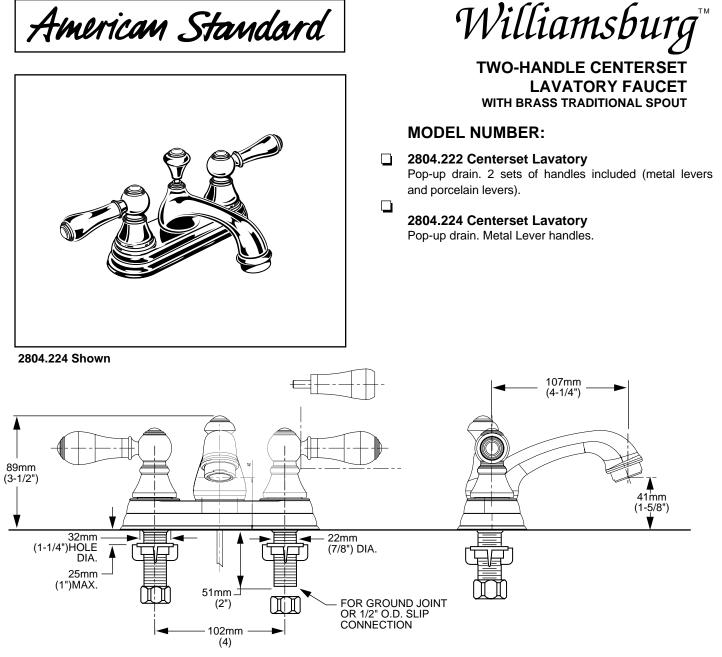

### SUGGESTED SPECIFICATION:

4" centerset lavatory faucet shall feature cast brass construction. Shall also feature 1/4 turn washerless ceramic disc valve cartridges that are reversible for use with cross or lever handles. Fitting shall be American Standard Model # 2804.22\_.\_\_\_.

|   |          |                                                                                                   | Finish Options     |                          |                                |              |                        |                                   |
|---|----------|---------------------------------------------------------------------------------------------------|--------------------|--------------------------|--------------------------------|--------------|------------------------|-----------------------------------|
|   | Product  |                                                                                                   | Polished<br>Chrome | PVD<br>Polished<br>Brass | PVD<br>Satin/<br>Chrome<br>Mix | PVD<br>Satin | PVD<br>Satin/<br>Brass | P. Chrome<br>/PVD<br>Brass<br>Mix |
|   | Number   | Description                                                                                       | 002                | 099                      | 221                            | 295          | 297                    | 299                               |
| Ŀ | 2804.222 | Lavatory faucet with pop-up drain. 2 sets of handles included (metal levers and porcelain levers) |                    |                          | N/A                            | N/A          | N/A                    | N/A                               |
| Ł | 2804.224 | Lavatory faucet with pop-up drain.<br>Metal Lever handles.                                        | N/A                | N/A                      |                                |              |                        |                                   |