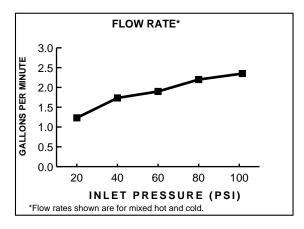

### **GENERAL DESCRIPTION:**

Durable cast brass construction. 1/4 turn washerless ceramic disc valve cartridges - reversible for use with either lever or cross handles. One-half inch male inlet shanks. 50/50 drain body with 1-1/4" (32mm) tailpiece. 2.2 gpm/8.3L/min. maximum flow rate.