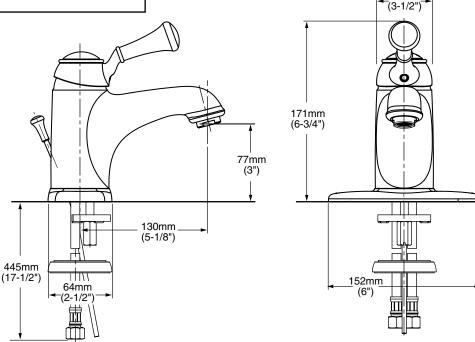

### **GENERAL DESCRIPTION:**

Cast brass body. Genuine porcelain lever handle. Washerless 47mm ceramic disc valve cartridge. Equipped with a hot limit safety stop. Braided flexible supply hoses with 3/8" compression connectors. Fitting can be mounted on 4" centers using supplied brass escutcheon or by single hole mounting method using supplied decorative ring. All metal pop-up drain. 1.5 gpm/5.7L/min. maximum flow rate.