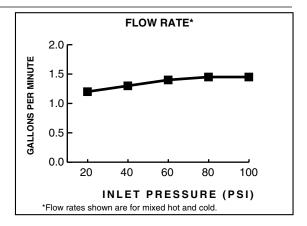

### **GENERAL DESCRIPTION:**

Cast brass body. Genuine porcelain lever handle. Washerless 47mm ceramic disc valve cartridge. Equipped with a hot limit safety stop. Braided flexible supply hoses with 3/8" compression connectors. Fitting can be mounted on 4" centers using supplied brass escutcheon or by single hole mounting method using supplied decorative ring. All metal pop-up drain. 1.5 gpm/5.7L/min. maximum flow rate.