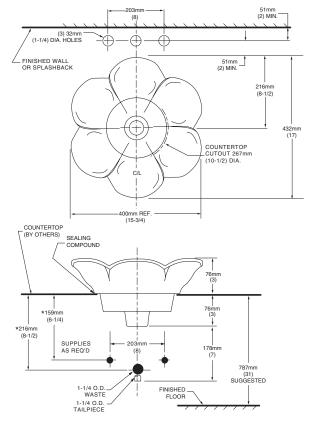

# **Nominal Dimensions:**

400mm (15-3/4") Round

## Bowl sizes:

318mm (12-1/2") round 95mm (3-3/4") deep

# **Compliance Certifications -**Meets or Exceeds the Following Specifications:

ASME A112.19.2M for Vitreous China Fixtures

See faucet section for additional models available

\* DIMENSIONS SHOWN FOR LOCATION OF SUPPLIES AND "P" TRAP ARE

SUGGESTED.
FITTINGS NOT INCLUDED WITH FIXTURE AND MUST BE ORDERED SEPARATELY.

FOR COUNTERTOP CUTOUT AND INSTALLATION INSTRUCTIONS USE TEMPLATE SUPPLIED WITH SINK.

IN-FIELD ADJUSTMENT OF POP-UP ROD EXTENSION REQUIRED.

PROVIDE A 2-1/2" OFF-SET BEND FOR PROPER OPERATION.

IMPORTANT: Dimensions of fixtures are nominal and may vary within the range of tolerances established by ANSI Standard A112.19.2. These measurements are subject to change or cancellation. No responsibility is assumed for use of superseded or voided pages.