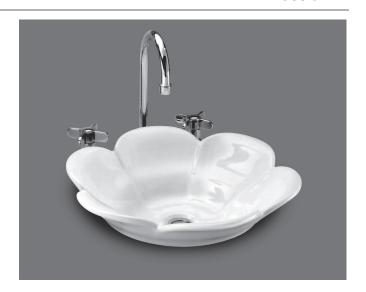

### PETAL™ ABOVE-COUNTER SINK

- Distinctive floral design in shape of petal
- Made from vitreous china
- Sink rim rises above counter or cabinet top
- · Sink without overflow

# **Nominal Dimensions:**

400mm (15-3/4") Round

## Bowl sizes:

318mm (12-1/2") round 95mm (3-3/4") deep