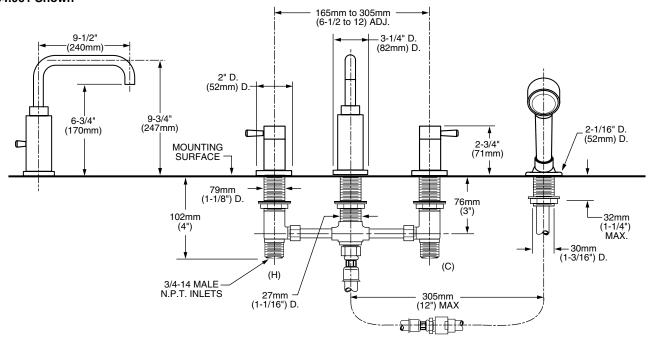

#### GENERAL DESCRIPTION:

Durable brass spout with built-in diverter (on 2064.901). Rigid brass and copper waterway below deck provided for 12" installations (can be cut for 8" installations). Brass valve bodies with 3/4" NPT inlets. 1/4 turn washerless ceramic disc valve cartridges. Personal shower features a 6-1/2' long hose (1-1/2' heavy duty hose and 5' decorative hose.) 2.5 gpm/9.5L/min. maximum flow rate.