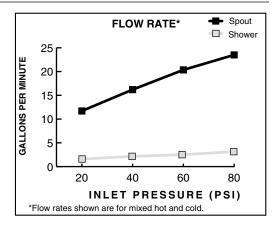

#### GENERAL DESCRIPTION:

Durable brass spout with built-in diverter (on 2064.901). Rigid brass and copper waterway below deck provided for 12" installations (can be cut for 8" installations). Brass valve bodies with 3/4" NPT inlets. 1/4 turn washerless ceramic disc valve cartridges. Personal shower features a 6-1/2' long hose (1-1/2' heavy duty hose and 5' decorative hose.) 2.5 gpm/9.5L/min. maximum flow rate.