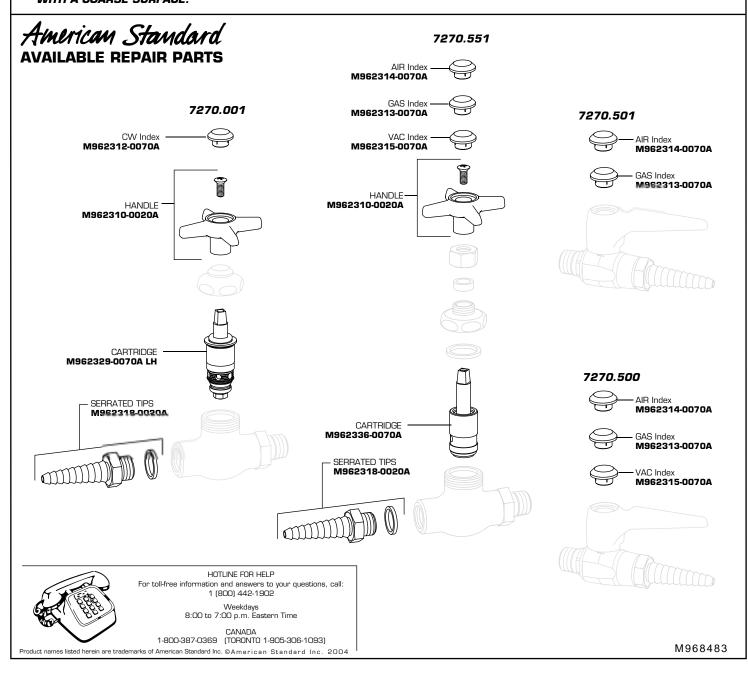

#### **CARE INSTRUCTIONS:**

DO: SIMPLY RINSE THE PRODUCT CLEAN WITH CLEAR WATER. DRY WITH A SOFT COTTON FLANNEL CLOTH.

DO NOT: CLEAN THE PRODUCT WITH SOAPS, ACID, POLISH, ABRASIVES, HARSH CLEANERS, OR A CLOTH
WITH A COARSE SURFACE.