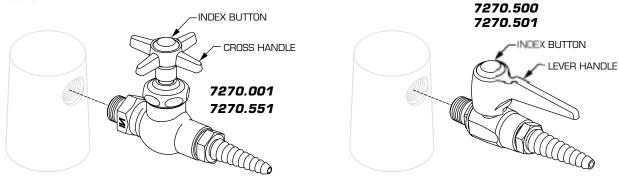

### INSTALL VALVE

#### IMPORTANT: FLUSH ALL SUPPLY LINES PRIOR TO FITTING INSTALLATION.

- Use appropriate sealant on **valve** threads. Thread **valve** into turret or other piping connection.
- install the appropriate index button into handle counter bore.