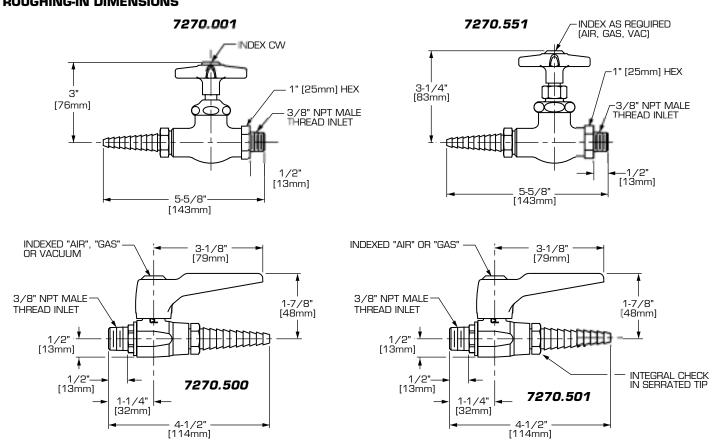

### INSTALL VALVE

#### IMPORTANT: FLUSH ALL SUPPLY LINES PRIOR TO FITTING INSTALLATION.

- Use appropriate sealant on **valve** threads. Thread **valve** into turret or other piping connection.
- install the appropriate index button into handle counter bore.