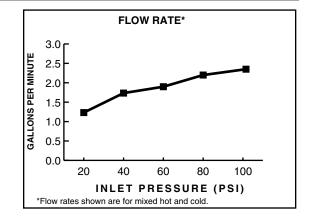

#### **GENERAL DESCRIPTION:**

Durable brass construction throughout. Amarilis 1/4 turn washerless ceramic disc valve cartridges. One-half inch NPT female inlets with brass coupling nuts. 2.2gpm/8.3L/min. maximum flow rate.