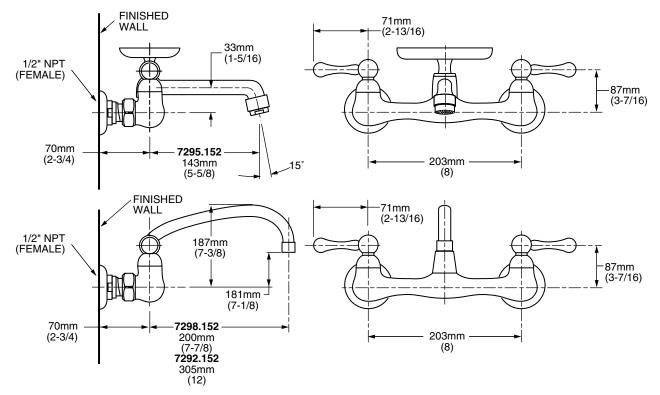

#### MODEL NUMBER:

- □ 7295.152 Wall-Mount Sink Faucet 5-5/8" cast swivel spout. Brass Lever Handles. Soap dish.
- 7298.152 Wall-Mount Sink Faucet 8" tubular swivel spout. Brass Lever Handles. Less soap dish.
- 7292.152 Wall-Mount Sink Faucet 12" tubular swivel spout. Brass Lever Handles. Less soap dish.

#### **GENERAL DESCRIPTION:**

Durable brass construction throughout. Amarilis 1/4 turn washerless ceramic disc valve cartridges. One-half inch NPT female inlets with brass coupling nuts. 2.2gpm/8.3L/min. maximum flow rate.