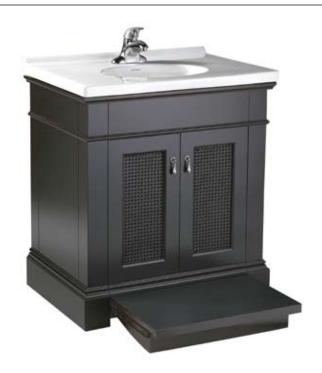

## ☐ 9210.030 Generations Vanity

- Transitional style vanity
- Constructed of poplar solids and birch veneers
- Matching Rattan door insert
- Slide-out step-up feature
- Available in a Warm Walnut finish

### **Nominal Dimensions:**

30" x 21-1/2" (762 x 546mm) 33-1/2" height (851mm)