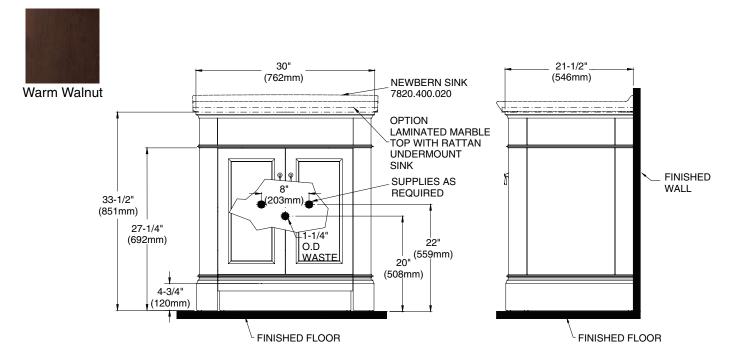

### **Nominal Dimensions:**

30" x 21-1/2" (762 x 546mm) 33-1/2" height (851mm)

# To Be Specified (Required):

□ 9210.130 Laminated marble top, custom cut for Rattan undermount sink, pre-drilled for 8" faucet holes

□ 0615.000 Rattan vitreous china undercounter sink (White - 020)

- ☐ 7820.400 Newbern Fine Fire Clay top, with faucet holes on 4" (102mm) centers
- ☐ 7820.800 Newbern Fine Fire Clay top, with faucet holes on 8" (203mm) centers

#### NOTES:

\* DIMENSIONS SHOWN FOR LOCATION OF SUPPLIES AND "P" TRAP ARE SUGGESTED.
▼ ANCHOR SCREWS FOR LAVATORY AND PEDESTAL NOT INCLUDED.
- FITTINGS NOT INCLUDED AND MUST BE ORDERED SEPARATELY.

PROVIDE SUITABLE REINFORCEMENT FOR ALL WALL SUPPORTS.