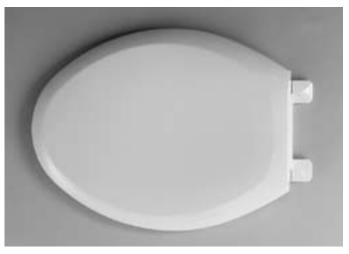

## EVERCLEAN® TOILET SEATS WITH SLOW-CLOSE AND SNAP-OFF HINGES

- □ 5321.110 Elongated toilet seat□ 5320.110 Round Front toilet seat
  - Solid plastic seat with cover
  - EverClean® silver-based surface permanently inhibits the growth of stain and odor causing bacteria, mold and mildew on the surface.
     EverClean® surface does not protect against disease causing bacteria
  - Attractive design coordinates with popular bathroom decors
  - Plastic slow-close snap-off hinge
  - Convenient slow-close feature prevents seat from slamming
  - Unique easy snap-off feature allows for quick removal and replacement of seat and cover without any tools for easy cleaning of toilet
  - Fits any standard elongated or round front toilet
  - Seat complete with bolts, nuts and washers

 760087-0070A Toilet Seat Bolt Kit (complete with bolts, nuts and washers)

SHOWN: CONVENIENT SLOW-CLOSE FEATURE

Mounts like any toilet seat-no need to find "correct" bolt spacing before installing seat

With bolt cap covers lifted up, seat easily "snapsoff" and snaps back on with little effort