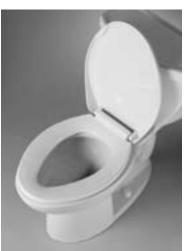

## EVERCLEAN® TOILET SEATS WITH SLOW-CLOSE AND SNAP-OFF HINGES

- □ 5321.110 Elongated toilet seat□ 5320.110 Round Front toilet seat
  - Solid plastic seat with cover
  - EverClean® silver-based surface permanently inhibits the growth of stain and odor causing bacteria, mold and mildew on the surface.
     EverClean® surface does not protect against disease causing bacteria
  - Attractive design coordinates with popular bathroom decors
  - Plastic slow-close snap-off hinge
  - Convenient slow-close feature prevents seat from slamming
  - Unique easy snap-off feature allows for quick removal and replacement of seat and cover without any tools for easy cleaning of toilet
  - Fits any standard elongated or round front toilet
  - Seat complete with bolts, nuts and washers

 760087-0070A Toilet Seat Bolt Kit (complete with bolts, nuts and washers)

SHOWN: CONVENIENT SLOW-CLOSE FEATURE

Mounts like any toilet seat-no need to find "correct" bolt spacing before installing seat

With bolt cap covers lifted up, seat easily "snapsoff" and snaps back on with little effort