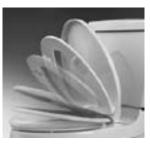

 760087-0070A Toilet Seat Bolt Kit (complete with bolts, nuts and washers)

SHOWN: CONVENIENT SLOW-CLOSE FEATURE

Mounts like any toilet seat-no need to find "correct" bolt spacing before installing seat

With bolt cap covers lifted up, seat easily "snapsoff" and snaps back on with little effort

With bolt cap covers in place, seat cannot be removed