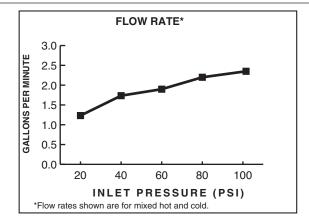

## **GENERAL DESCRIPTION:**

Cast brass valve bodies with reinforced flexible hose connections for 6" to 12" (152mm to 305mm) installations. 1/4 turn washerless ceramic disc valve cartridges. Cast brass spout. One-half inch brass male inlets with brass coupling nuts. 20" (500mm) long flexible stainless steel drain cable is pre-assembled to faucet body. Metal Speed Connect<sup>™</sup> drain body with 1-1/4 inch (32mm) tail piece, (3875.409). Non-Metallic Speed Connect<sup>™</sup> drain body with 1-1/4 inch (32mm) tail piece, (3875.403). 2.2 gpm/8.3L/min. maximum flow rate.