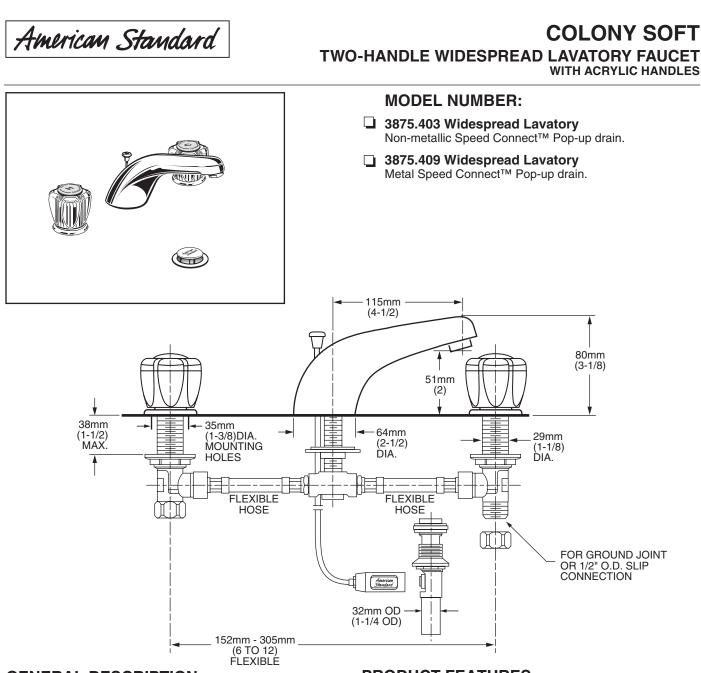

## **GENERAL DESCRIPTION:**

Cast brass valve bodies with reinforced flexible hose connections for 6" to 12" (152mm to 305mm) installations. 1/4 turn washerless ceramic disc valve cartridges. Cast brass spout. One-half inch brass male inlets with brass coupling nuts. 20" (500mm) long flexible stainless steel drain cable is pre-assembled to faucet body. Metal Speed Connect<sup>™</sup> drain body with 1-1/4 inch (32mm) tail piece, (3875.409). Non-Metallic Speed Connect<sup>™</sup> drain body with 1-1/4 inch (32mm) tail piece, (3875.403). 2.2 gpm/8.3L/min. maximum flow rate.

### SUGGESTED SPECIFICATION:

Two handle widespread lavatory faucet shall feature cast brass valve bodies with reinforced flexible hose connections for 6" to 12" installations. Shall also feature 1/4 turn washerless ceramic disc valve cartridges. Shall also feature a drain body with stainless steel cable actuation. Fitting shall be American Standard Model # 3875.\_\_.