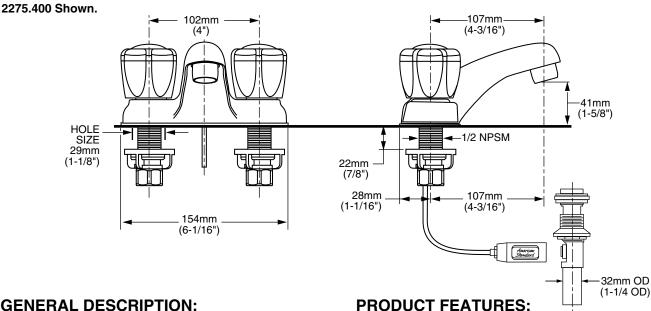

#### **GENERAL DESCRIPTION:**

Centerset lavatory faucet on 4" centers. 1/4 turn washerless ceramic disc valve cartridges. Durable cast brass waterways with one-half inch male inlet shanks. Metal body. 20" (500mm) long flexible stainless steel drain cable is pre-assembled to faucet body. Metal Speed Connect® drain body with 1-1/4 inch (32mm) tail piece, (2275.409). Non-Metallic Speed Connect drain body with 1-1/4 inch (32mm) tail piece, (2275.403). 1.5 gpm/5.7L/min. maximum flow rate. Clear Acrylic Handles are facetted on the inside.

# COLONY SOFT TWO-HANDLE CENTERSET LAVATORY FAUCET