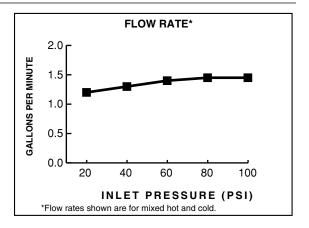

#### **GENERAL DESCRIPTION:**

Centerset lavatory faucet on 4" centers. 1/4 turn washerless ceramic disc valve cartridges. Durable cast brass waterways with one-half inch male inlet shanks. Metal body. 20" (500mm) long flexible stainless steel drain cable is pre-assembled to faucet body. Metal Speed Connect® drain body with 1-1/4 inch (32mm) tail piece, (2275.409). Non-Metallic Speed Connect drain body with 1-1/4 inch (32mm) tail piece, (2275.403). 1.5 gpm/5.7L/min. maximum flow rate. Clear Acrylic Handles are facetted on the inside.