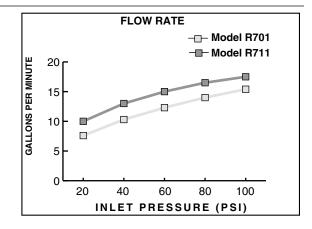

#### **ROUGH VALVE BODIES:**

- R701 On/Off & Volume Control Valve Rough 1/2" inlet/outlet. Less handle.
- R711 On/Off & Volume Control Valve Rough 3/4" inlet/outlet. Less handle.

## **GENERAL DESCRIPTION:**

Cast brass valve body. Amarilis washerless ceramic disc valve cartridge. Choice of 1/2" or 3/4" NPT inlets and outlets. Trim is brass construction.