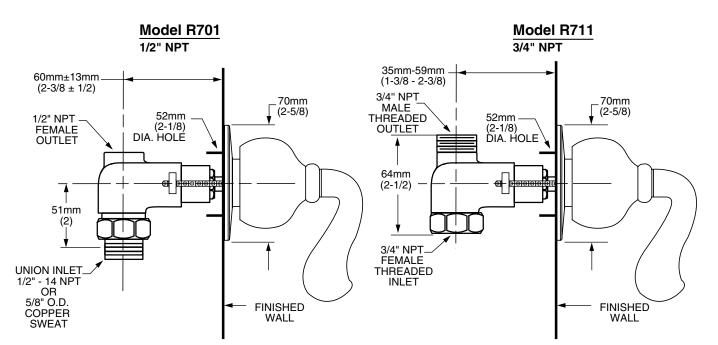

#### **ROUGH VALVE BODIES:**

- R701 On/Off & Volume Control Valve Rough 1/2" inlet/outlet. Less handle.
- R711 On/Off & Volume Control Valve Rough 3/4" inlet/outlet. Less handle.

## **GENERAL DESCRIPTION:**

Cast brass valve body. Amarilis washerless ceramic disc valve cartridge. Choice of 1/2" or 3/4" NPT inlets and outlets. Trim is brass construction.

## SUGGESTED SPECIFICATION:

In-wall single valve shall feature a cast brass valve body. Model R701 shall feature combination 1/2" NPT threaded and direct sweat inlets. 1/2" NPT female outlet. Model R711 shall feature 3/4" female inlet. 3/4" male outlet. Shall also feature 1/4 turn washerless ceramic disc valve cartridges. Trim shall be constructed of brass. Fitting shall be American Standard Model # T000.431. (Trim) and R7\_1 (Rough Valve Body).