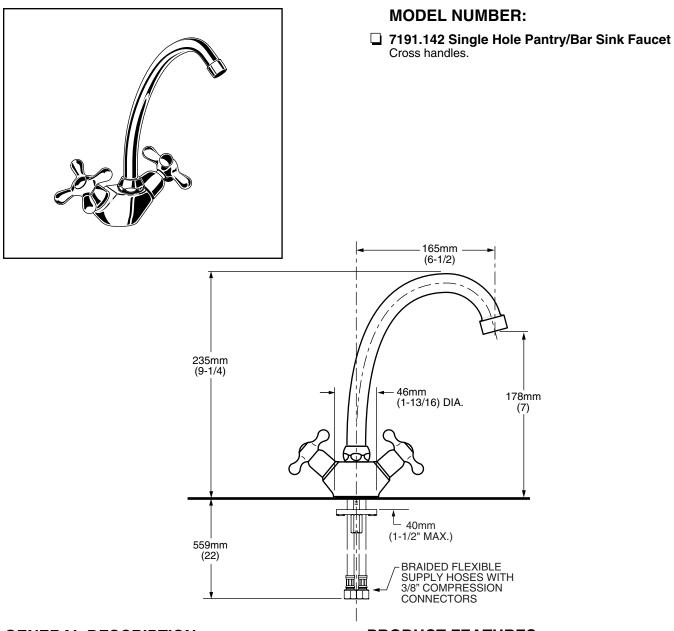

# SUGGESTED SPECIFICATION:

Two handle pantry/bar sink faucet shall feature a cast brass body, brass swivel spout and brass handles. Shall also feature cast brass valve bodies. Shall also feature 1/4 turn ceramic disc valve cartridges that are reversible for use on both "hot" and "cold" sides. Fitting shall be American Standard Model# 7191.142.\_

# **CODES AND STANDARDS**

These products meet or exceed the following codes and standards:

ASME A112.18.1 **CSA B 125** NSF 61/Section 9

|          |                                                    | Finish Options     |                           |                          |                        |                               |                                    |
|----------|----------------------------------------------------|--------------------|---------------------------|--------------------------|------------------------|-------------------------------|------------------------------------|
| Product  |                                                    | Polished<br>Chrome | PVD<br>Stainless<br>Steel | PVD<br>Polished<br>Brass | PVD<br>Satin<br>Nickel | PVD<br>/Satin<br>Brass<br>Mix | P Chrome<br>/Brass<br>(PVD)<br>Mix |
| Number   | Description                                        | 002                | 075                       | 099                      | 295                    | 297                           | 299                                |
| 7191.142 | Single Hole Pantry/Bar Sink Faucet. Cross handles. |                    |                           |                          |                        |                               |                                    |