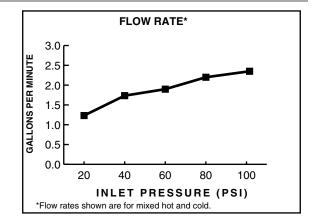

### **GENERAL DESCRIPTION:**

Durable brass construction. Amarilis 1/4 turn washerless ceramic disc valve cartridges that are reversible for use on both "hot" and "cold" sides. Cast brass valve bodies. Braided flexible supply hoses with 3/8" compression connections. Threaded brass mounting shank with brass mounting nut. Brass swivel spout. 2.2gpm/8.3L/min. maximum flow rate.