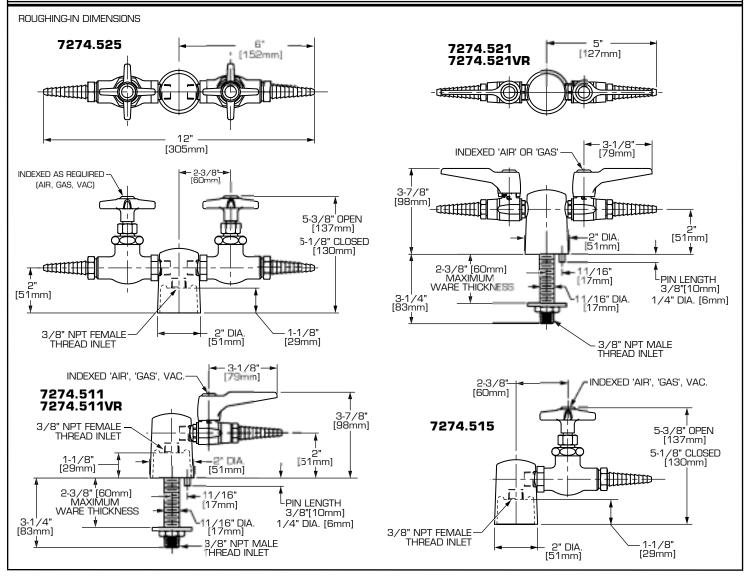

#### IMPORTANT: FLUSH ALL SUPPLY LINES PRIOR TO FITTING INSTALLATION.

For vandal resistant fitting only, a pin hole will be need to be drilled into the deck offset from the mounting shank hole. Note: For vandal resistant models it is important to obtain the rough-in drawing for the particular model. The drawing illustrates exact size and positioning of the offset hole. Drill a 5/16" [8mm] dia. hole 1/2" [13mm] deep in mounting surface, per roughing-in dimensions for vandal resistant pin.

Note: 7274.515/525 require inlet shank M962323-0070A for installation and must be ordered separately.

- Apply putty to underside of turret body to assure a good seal and level fit.
- If installing a vandal resistant fitting, align pin with pin hole in mounting surface.
- Place body shank through hole in deck and assemble steel washer and lock nut. Tighten securely.
- Pipe to correct service to complete installation.
- After installation is complete turn service on and check all connections for leaks.