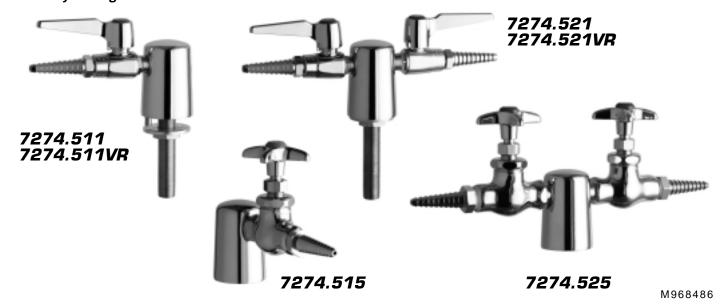

## American Standard

### Installation Instructions

### COMBO VALVE AND TURRET FITTINGS

Thank you for selecting American-Standard...the benchmark of fine quality for over 100 years. To ensure that your installation proceeds smoothly–please read these instructions carefully before you begin.





# TOOLS AND SUPPLIES REQUIRED Channel Locks Adjustable Wrench Drill Plumbers' Putty or Caulking

## COMBO VALVE TURRET FITTINGS AND VANDAL RESISTANT

#### IMPORTANT: FLUSH ALL SUPPLY LINES PRIOR TO FITTING INSTALLATION.

For vandal resistant fitting only, a pin hole will be need to be drilled into the deck offset from the mounting shank hole. Note: For vandal resistant models it is important to obtain the rough-in drawing for the particular model. The drawing illustrates exact size and positioning of the offset hole. Drill a 5/16" [8mm] dia. hole 1/2" [13mm] deep in mounting surface, per roughing-in dimensions for vandal resistant pin.

Note: 7274.515/525 require inlet shank M962323-0070A for installation and must be ordered separately.

- Apply putty to underside of turret body to ass