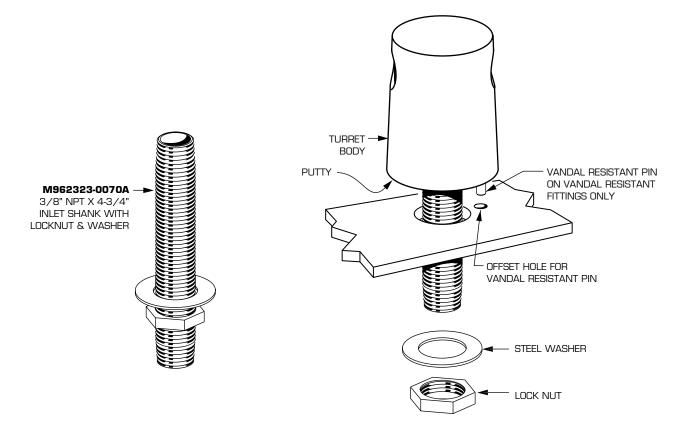

#### IMPORTANT: FLUSH ALL SUPPLY LINES PRIOR TO FITTING INSTALLATION.

For vandal resistant fitting only, a pin hole will be need to be drilled into the deck offset from the mounting shank hole. Note: For vandal resistant models it is important to obtain the rough-in drawing for the particular model. The drawing illustrates exact size and positioning of the offset hole. Drill a 5/16" [8mm] dia. hole 1/2" [13mm] deep in mounting surface, per roughing-in dimensions for vandal resistant pin.

Note: 7274.515/525 require inlet shank M962323-0070A for installation and must be ordered separately.

- Apply putty to underside of turret body to assure a good seal and level fit.
- If installing a vandal resistant fitting, align pin with pin hole in mounting surface.
- Place body shank through hole in deck and assemble steel washer and lock nut. Tighten securely.
- Pipe to correct service to complete installation.
- After installation is complete turn service on and check all connections for leaks.