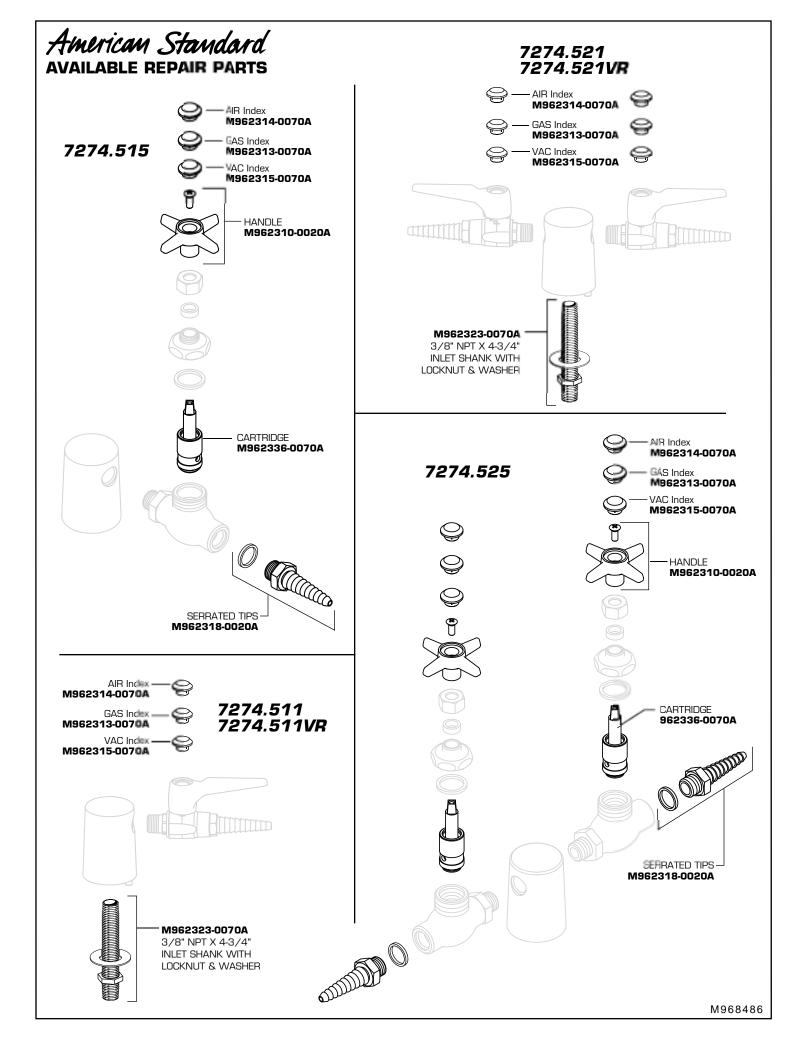

Note: 7274.515/525 require inlet shank M962323-0070A for installation and must be ordered separately.

- Apply putty to underside of turret body to assure a good seal and level fit.
- If installing a vandal resistant fitting, align pin with pin hole in mounting surface.
- Place body shank through hole in deck and assemble steel washer and lock nut. Tighten securely.
- Pipe to correct service to complete installation.
- After installation is complete turn service on and check all connections for leaks.