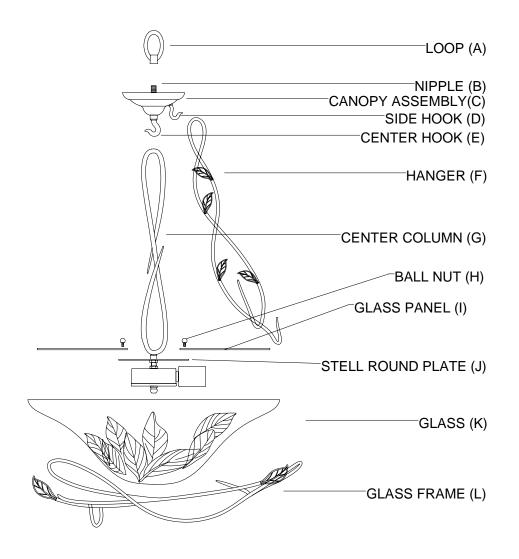

## 31601-34 6lts Pendant Assembling Instruction (for SEMI-FLUSH)

- Unpack the carton and place the fixture on a flat surface. Attention: All necessary
  hardware and loose components have been verified for this fixture and are packed inside.
  Do not discard inner packing until you have inspected it thoroughly.
- 2. Put the CENTER COLUMN (G) onto the CENTER HOOK (E) of the CANOPY ASSEMBLY(C).
- 3. Place GLASS (K) Into the GLASS FRAME (L).
- 4. With the help of another person to hang the bottom hook of HANGER (F) to the GLASS FRAME (L) then hang onto the SIDE HOOK (D) of the CANOPY ASSEMBLY (C).
- 5. Put the GLASS PANEL (I) on the STEEL ROUND PLATE (J). Align the holes of the GLASS PANEL (I) to the threaded holes of the STEEL ROUND PLATE (J) then secure by the BALL NUT (H).
- 6. Follow the wattage label on the fixture and install proper bulbs (not provided) onto the sockets.
- 7. For mounting and wiring step please follow the mounting instruction sheet enclosed.