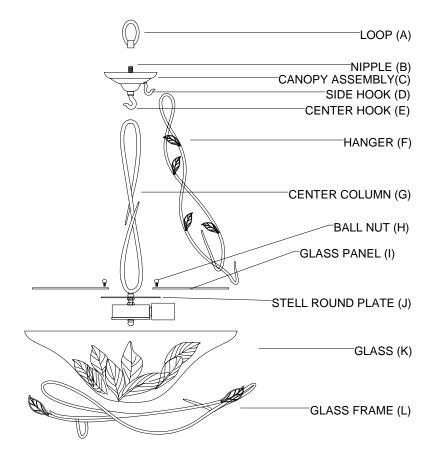

## 31601-24 3lts Pendant Assembling Instruction (for PENDANT)

- Unpack the carton and place the fixture on a flat surface. Attention: All necessary
  hardware and loose components have been verified for this fixture and are packed inside.
  Do not discard inner packing until you have inspected it thoroughly.
- 2. Thread the LOOP (A) onto the NIPPLE (B). Hang tightens until snug!
- 3. Put the CENTER COLUMN (G) onto the CENTER HOOK (E) of the CANOPY ASSEMBLY(C).
- 4. Place GLASS (K) Into the GLASS FRAME (L).
- 5. With the help of another person to hang the bottom hook of HANGER (F) to the GLASS FRAME (L) then hang onto the SIDE HOOK (D) of the CANOPY ASSEMBLY (C).
- 6. Put the GLASS PANEL (I) on the STEEL ROUND PLATE (J). Align the holes of the GLASS PANEL (I) to the thread holes of the STEEL ROUND PLATE (J) then secure by the BALL NUT (H).
- 7. Measure the height from hanging fixture to your ceiling. Cut the excess chain and wire to fit the height. Put the fixture onto the chain
- 8. Follow the wattage label on the fixture and install proper bulbs (not provided) onto the sockets.
- 9. For mounting and wiring step please follow the mounting instruction sheet enclosed.