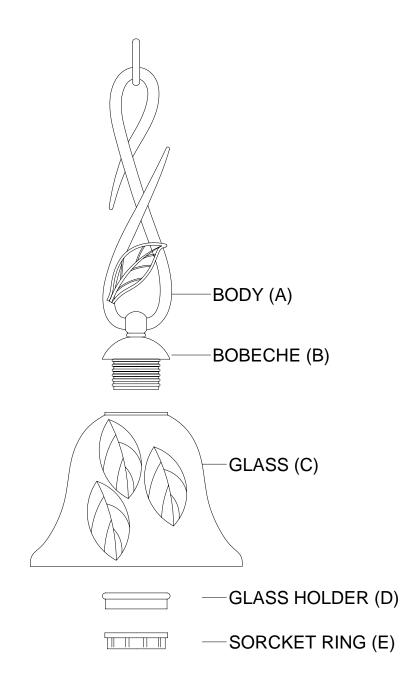

## 30609 1lt Mini Pendant Assembling Instruction

- Unpack the carton and place the fixture on a flat surface. Attention: All necessary hardware and loose components have been verified for this fixture and are packed inside. Do not discard inner packing until you have inspected it thoroughly.
- 2. Place the GLASS (C), GLASS HOLDER (D) through the socket onto the BOBECHE (B). Thread the SOCKET RING (E) onto the socket. Secure the glass by the SOCKET RING (E).
- 3. Measure the height from hanging fixture to your ceiling. Cut the excess chain and wire to fit the height. Put the fixture onto the chain
- 4. Follow the wattage label on the SOCKET RING (H) and install proper bulb (no provided) onto the socket.
- 5. For mounting and wiring step please follow the mounting instruction sheet enclosed.