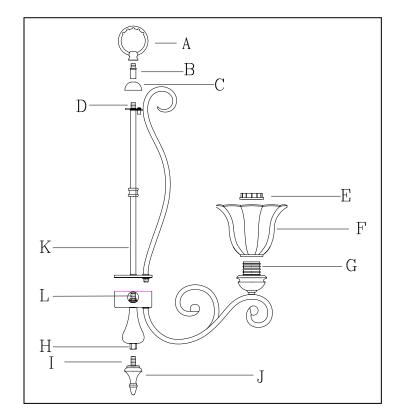

## **Cleaning Instructions**

Do not use polish or cleaners. Wipe clean with a soft cloth.

- 1. Thread the Loop (A) to the nipple of the Tube(B) until tighten.
- 2. Attach the Cap(C) to the Nipple (D) then secure by Tube (B).
- 3. Screw the Tube (K ) TO THE Nipple (L) until tighten.
- 4. Place Glasses(F) over Sockets (G) and secure by Socket Rings (E).
- 5. Thread the Nipple (I) on Finial (J) to the Bottom Coupler (H) until tighten.
- 6. Install the light bulb (not provided) in accordance with the fixture specification.
- 7. Restore electricity and check the operation of your new light fixture.