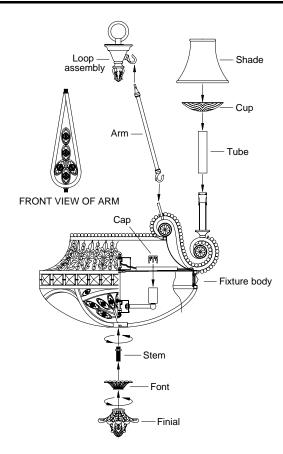

## **ASSEMBLY INSTRUCTIONS FOR 32375**

- 1. Before beginning the assembly, carefully unpack and identify all parts referring to the illustration.
- 2. Turn power to the installation point **OFF**.
- 3. Carefully attach the both ends of arm to the ring on fixture body and the hook on column as shown in the illustration.
- 4. Thread the top of stem into the coupling at the underside of fixture body.
- 5. Pass the center hole of font through the stem and secure with finial.
- 6. Place the cap onto each socket sleeve as shown.
- 7. Carefully place the cup, tube and shade to side socket as shown.
- 8. Install proper bulbs (not provided) to each socket referring to the markings and/or labels on fixture for maximum wattage.
- 9. Restore power to the installation point **ON**. Retain this sheet for future reference.