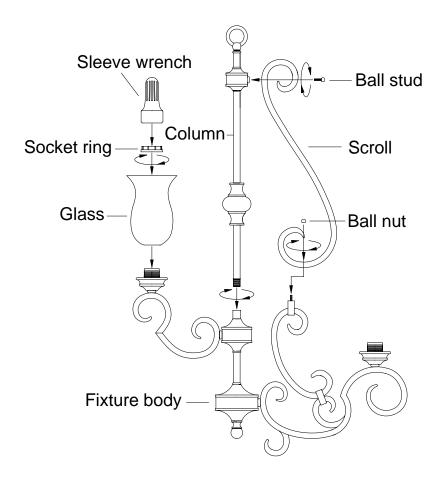

## **ASSEMBLY INSTRUCTIONS FOR 31744**

- 1. Before beginning the assembly, carefully unpack and identify all parts referring to the illustration.
- 2. Unravel the supply power and ground wires and pass the holes of column. Thread the bottom of column into the coupling at the top of fixture body. Hand tightens until snug.
- 3. Locate the scroll. Attach the scroll to the fixture body and the column with ball nut and ball stud as shown in the illustration.
- 4. Carefully place the glass over the socket and secure with the socket ring by sleeve wrench as shown in the illustration. Hand tightens until snug.
- 5. Install proper bulbs (not provided) to the sockets referring to the markings and labels on fixture for maximum wattage.
- 6. Restore power to the installation point ON. Retain this sheet for future reference.