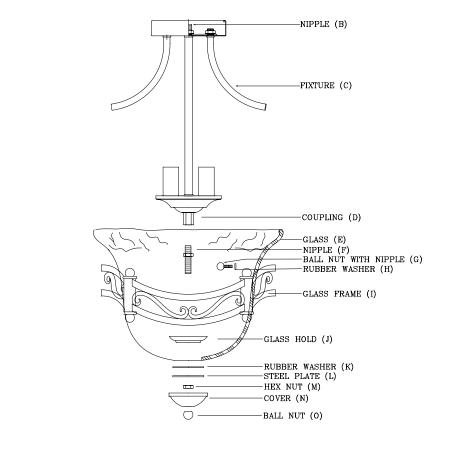

## **ITEM NO.: 31631 FOR SEMI-FLUSH**

- 1. Unfold the arms to the correct place!
- 2. Place the GLASS FRAME (I) onto the GLASS (E). Attach the nipple hole on the glass flame to the holes on the glass!
- 3. Thread the BALL NUT WITH NIPPLE (G) onto the GLASS FRAME (I) through the RUBBER WASHER (H) & hole on the glass. Until tighten!
- 4. Thread the NIPPLE (F) onto the COUPLING (D). Secured by the hex nut!
- 5. Place GLASS HOLD (J) GLASS (E) RUBBER WASHER (K) & STELL PLATE (L) onto the NIPPLE (F). Secured by the HEX NUT (M).
- 6. Place the COVER (N) onto GLASS (E). Secured by the BALL NUT (O)
- 7. Follow the wattage label on the socket cover and install correct wattage and type bulb (no provide) onto the socket.
- 8. For mounting and wiring step please follow the mounting instruction sheet enclosed.