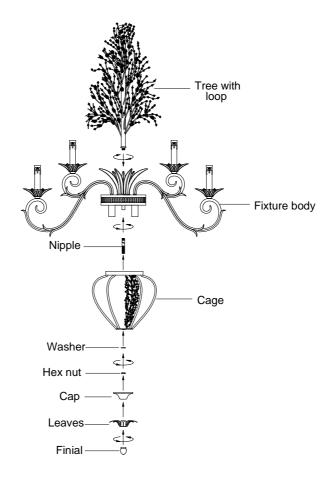

## **ASSEMBLY INSTRUCTIONS FOR 29234**

- 1. Before beginning the assembly, carefully unpack and identify all parts referring to the illustration.
- 2. Turn power to the installation point OFF.
- 3. Unravel the supply power and ground wires and pass the hole of tree with loop.
- 4. Unfold the arm of fixture body to proper position.
- 5. Thread the nipple into the coupling at the bottom of fixture body.
- 6. Slip cage up against the bottom of fixture body with the nipple through it, place washer over the nipple and secure with hex nut.
- 7. Locate cap and leaves carefully, place them over the nipple and secure with finial.
- 8. Install proper bulbs (not provided) to each socket referring to the markings and labels on fixture for maximum wattage.
- 9. Restore power to the installation point **ON**. Retain this sheet for future reference.