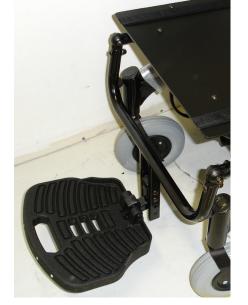

## Quickie Built-4-Me

B-4-M Option: *Center mount footrest with CG tilt* 

Available on: Freestyle

Option Number: C001000

## **Option Description:**

• Center mount footrest attached to seat of Freestyle with CG tilt system.

## Common No Go's:

- Only available on rehab seat.
- Some seat heights not available based on pan to footplate requirements.

## Ordering Aids:

 Specify seat pan to footplate distance. Choose from three ranges 10-12", 12-16" and 14-18".

All Quickie Built-4-Me customized products are subjected to final approval by the customer. In certain cases a Quickie Built-4-Me option may not be compatible with all frame configurations and options.