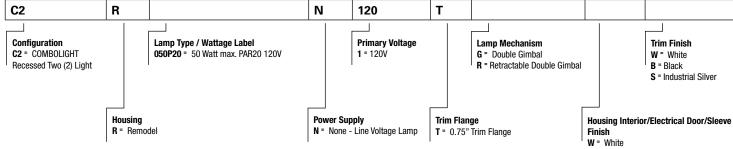

to three optical accessories (*i.e.* lens + hex louver + snoot). 45° x 45° locking lamp adjustment. Beveled-edge lamp ring is secured with threadless, bayonet action. Optional retractable arm is available for lamp pulldown and extreme aiming. Includes Med. Base sockets.

# F... Mounting

A mounting frame is provided which inserts into the ceiling opening. The housing is then pushed through the mounting frame and secured with screws.

### .. Labels

cULus listed for non-type IC applications, suitable for use in damp locations.

Ceiling Cut-Out: 5.90" x 10.38"

# **COMBOLIGHT®**

**Next Generation** Recessed Multi-Lamp Fixture

> Two (2) Light **PAR20 120V**

Remodel Housing w/ 0.75" Trim Flange



For use with 50W PAR20 120V lamps

### c(ՈՐ)<sup>nջ</sup> ORDERING INFORMATION C2 R Ν 120 Т





S = Industrial Silver