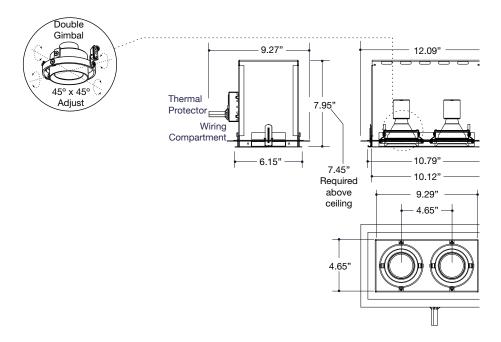

# **DESCRIPTION**

An adjustable Multi-lamp Recessed fixture with a 0.75" trim flange suitable for downlighting and accent applications. Utilizes TWO (2) PAR20 120V lamps.

For remodel applications. Insulation must be kept 3" from all sides and at least 1" above the housing.

# SPECIFICATION FEATURES

A... Housing
Housing and junction box are aluminum, trim assembly is steel with powder coated finish. Fixture utilizes a removable trim sleeve to provide a 0.75" flange around the ceiling opening and to help conceal the inner hardware of the fixture from sight below the ceiling. Can accommodate various ceiling thickness.

# B... System Protection:

Thermal protection provided to guard against overheating and misuse of insulation over and around fixture. Vent holes in housing provide cooler operation.

### C... Junction Box

Junction Box is UL listed for through branch wiring, 6 #12 90° C supply conductors or 60° C for end of run. The fixture is also UL listed as 'access above ceiling not required'.

# D... Electrical

Electrical accessible through ceiling opening. J-Box located on the side wall of the housing behind removable access doors. Electrical components on individually removable "trays" for easy maintenance.

E... Lamps
Two (2) PAR20 120V lamps mounted in
adjustable double gimbal. Lamp holders
are removable and may be regressed 1" for additional cut-off. Lamps can accept up to three optical accessories (*i.e.* lens + hex louver + snoot). 45° x 45° locking lamp adjustment. Beveled-edge lamp ring is secured with threadless, bayonet action. Optional retractable arm is available for lamp pulldown and extreme aiming. Includes Med. Base sockets.

# F... Mounting

A mounting frame is provided which inserts into the ceiling opening. The housing is then pushed through the mounting frame and secured with screws.

### .. Labels

cULus listed for non-type IC applications, suitable for use in damp locations.

Ceiling Cut-Out: 5.90" x 10.38"