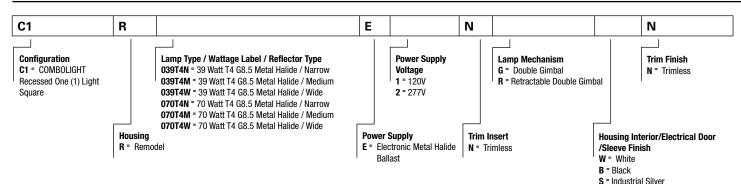

l cutoff. Lamp can accept up to three optical accessories (i.e. lens + hex louver + snoot). 45° x 45° locking lamp adjustment. Beveled-edge lamp ring is secured with threadless, bayonet action. Optional

retractable arm is available for lamp pulldown and extreme aiming. Includes G8.5 socket.

# ... Mounting

Mounting clips are provided which mount the housing edge flush with the finished ceiling line. Mounting clips are secured to the housing through the meshplate with screws.

### . Labels

cultus listed for non-type IC applications, suitable for use in damp locations.

Ceiling Cut-Out: 7.80" x 7.80"

# **COMBOLIGHT®**

**Next Generation** Recessed Single-Lamp Fixture

One (1) Light T4 G8.5 Metal Halide

> Remodel Housing **Trimless**



# ORDERING INFORMATION

available upon request.