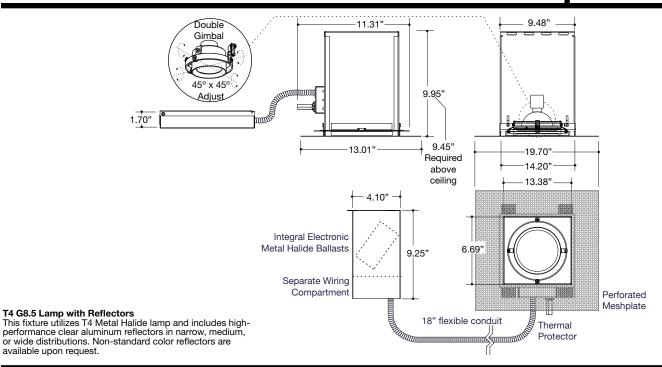

### **DESCRIPTION**

An adjustable Single-lamp Recessed fixture for trimless installation suitable for downlighting and accent applications. Utilizes ONE (1) T4 G8.5 Metal Halide

For remodel applications. Insulation must be kept 3" from all sides and at least 1" above the housing.

### SPECIFICATION FEATURES

A... Housing Housing and junction box are aluminum, trimless meshplate is steel with powder coated finish. Perforated meshplate allows for trimless installation in drywall/ plaster ceilings by allowing the ceiling's mudding compound to be applied right up to the edge of the fixture opening. Includes a beveled "knife-edge" lips to ensure a clean edge. Can accommodate various ceiling thickness.

### .. System Protection:

Thermal protection provided to guard against overheating and misuse of insulation over and around fixture. Vent holes in housing provide cooler operation.

C... Junction Box Junction Box is UL listed for through branch wiring, 6 #12 90° C supply conductors or 60° C for end of run. The fixture is also UL listed as 'access above ceiling not required'.

# D... Electrical

Integral electronic metal halide ballasts are mounted in a separate metal enclosure box attached to the junction box with 18" of flexible conduit. Ballast enclosure includes a separated wiring compartment and two knockouts for conduit entry and features a perforated metal door for easy maintenance access and cooler operation. Entire electrical assembly (jbox and ballast enclosure) is removable from the housing for easy maintenance.

E... Lamps
One (1) T4 G8.5 Metal Halide lamp with reflector mounted in adjustable double gimbal. Lamp holder is removable and may be regressed 1" for additional cutoff. Lamp can accept up to three optical accessories (i.e. lens + hex louver + snoot). 45° x 45° locking lamp adjustment. Beveled-edge lamp ring is secured with threadless, bayonet action. Optional

retractable arm is available for lamp pulldown and extreme aiming. Includes G8.5 socket.

# ... Mounting

Mounting clips are provided which mount the housing edge flush with the finished ceiling line. Mounting clips are secured to the housing through the meshplate with screws.

### . Labels

cultus listed for non-type IC applications, suitable for use in damp locations.

Ceiling Cut-Out: 7.80" x 7.80"