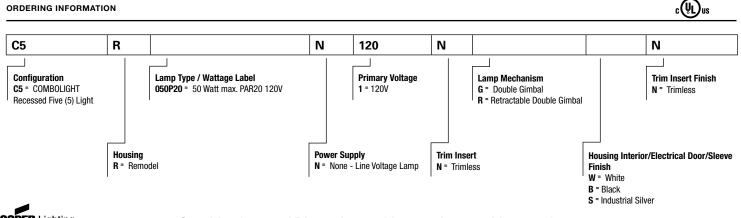

n accept up to three optical accessories (*i.e. lens* + *hex louver* + *snoot*). 45° x 45° locking lamp adjustment. Beveled-edge lamp ring is secured with threadless, bayonet action. Optional retractable arm is available for lamp pulldown and extreme aim-ing. Includes Med. Base sockets.

Catalog #

Comments

Prepared by

Project

F ... Mounting A mounting frame is provided which inserts into the ceiling opening. The housing is then pushed through the mounting frame and secured with screws through the meshplate.

## G... Labels

cULus listed for non-type IC applications, suitable for use in damp locations.

Ceiling Cut-Out: 5.90" x 24.32"

# 

Туре

Date

**Next Generation** Recessed Multi-Lamp Fixture

> Five (5) Light PAR20 120V

**Remodel Housing** Trimless





## ORDERING INFORMATION



COOPER Lighting www.cooperlighting.com

## Specifications and Dimensions subject to change without notice.

RSA Lighting • 7945 Orion Ave. • Van Nuys, CA 91406 • 818-349-3030 • FAX 818-349-3031