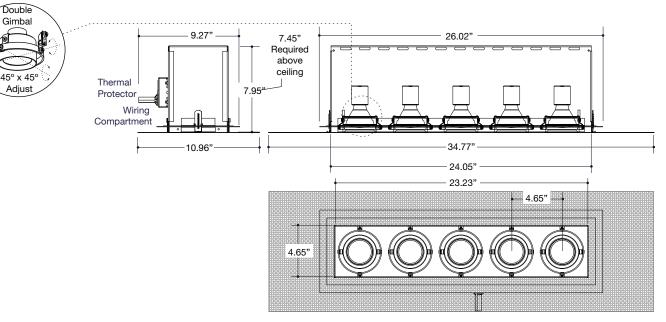

## DESCRIPTION

An adjustable Multi-lamp Recessed fixture for trimless installation suitable for downlighting and accent applications. Utilizes FIVE (5) PAR20 120V lamps.

For remodel applications. Insulation must be kept 3" from all sides and at least 1" above the housing.

**E**... Lamps Five (5) PAR20 120V lamps mounted in adjustable double gimbal. Lamp holders are removable and may be regressed 1" for additional cut-off. Lamps can accept up to three optical accessories (*i.e. lens* + *hex louver* + *snoot*). 45° x 45° locking lamp adjustment. Beveled-edge lamp ring is secured with threadless, bayonet action. Optional retractable arm is available for lamp pulldown and extreme aim-ing. Includes Med. Base sockets.

## G... Labels

cULus listed for non-type IC applications, suitable for use in damp locations.

Ceiling Cut-Out: 5.90" x 24.32"