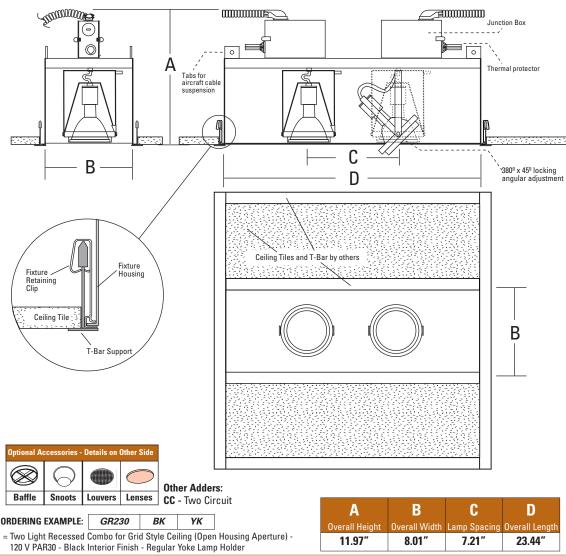

## CONSTRUCTION:

Housing Assembly: 18 gauge CRS. J-Box Assembly: 16 gauge CRS (galvanized). Fixture utilizes specially developed retaining clips for snap-in mounting directly to t-bar supports. Tabs on housing top accommodate above ceiling aircraft cable support for added stability.

## LAMP ASSEMBLY:

Two PAR30 lamps mounted in adjustable bezels. Each lamp can accept up to two optical accessories. 380° x 45° locking lamp adjustment. Provides 45° visual cut-off.

## SYSTEM PROTECTION:

Thermal protection provided to guard against overheating, and misuse of insulation over and around fixture. Vent holes in housing provide cooler operation

## **ELECTRICAL**:

Junction box is UL listed for through branch wiring, (access above ceiling not required) for 8 #12, 90°C supply conductors or 60°C for end of run. J-box and wiring accessible through ceiling opening.

## COMBOLIGHT® GR Series

TWO (2) Light Recessed Multi-Lamp Luminaire for Lay-in, T-Bar Grid Style Ceiling Open Housing Aperture Line Voltage PAR30

| Cat. # / Description                                                                  | Interior Finish   | Lamp Holder                  |
|---------------------------------------------------------------------------------------|-------------------|------------------------------|
| <b>GR230</b> - 2 Light Recessed Combo for<br>Lay-in Grid Style Ceilings<br>120V PAR30 | <b>BK</b> - Black | YK - Regular Yoke (Standard) |
|                                                                                       | WH - White        | RT - Retractable Yoke        |
|                                                                                       | S - Silver        |                              |
|                                                                                       | PT - Custom       |                              |
|                                                                                       |                   |                              |
| SPECIFY - GR230                                                                       |                   |                              |