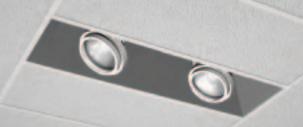

# **RECESSED GRID CEILING MOUNT**

w/ OPEN HOUSING PAR30

## DESCRIPTION:

An adjustable PAR30 fixture suitable for multiple downlighting applications with one point of electrical entry. For use in lay-in t-bar grid style ceilings. Powder coat finish on housing & lamp assembly.

## COMBOLIGHT® GR Series

TWO (2) Light Recessed Multi-Lamp Luminaire for Lay-in, T-Bar Grid Style Ceiling Open Housing Aperture Line Voltage PAR30

| Cat. # / Description                                                                  | Interior Finish   | Lamp Holder                  |
|---------------------------------------------------------------------------------------|-------------------|------------------------------|
| <b>GR230</b> - 2 Light Recessed Combo for<br>Lay-in Grid Style Ceilings<br>120V PAR30 | <b>BK</b> - Black | YK - Regular Yoke (Standard) |
|                                                                                       | WH - White        | RT - Retractable Yoke        |
|                                                                                       | S - Silver        |                              |
|                                                                                       | PT - Custom       |                              |
|                                                                                       |                   |                              |
| SPECIFY - GR230                                                                       |                   |                              |