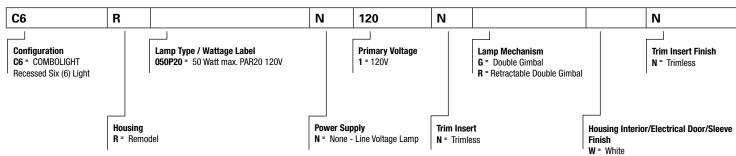

cept up to three optical accessories (i.e. lens + hex louver + snoot). 45° x 45° locking lamp adjustment. Beveled-edge lamp ring is secured with threadless, bayonet action. Optional retractable arm is available for lamp pulldown and extreme aiming. Includes Med. Base sockets.

## F ... Mounting

A mounting frame is provided which inserts into the ceiling opening. The housing is then pushed through the mounting frame and secured with screws through the meshplate.

### G... Labels

cULus listed for non-type IC applications, suitable for use in damp locations.

Ceiling Cut-Out: 5.90" x 28.96"

# **COMBOLIGHT®**

**Next Generation** Recessed Multi-Lamp Fixture

> Six (6) Light **PAR20 120V**

Remodel Housing **Trimless** 



For use with 20W or 39W PAR20 120V lamps

## ORDERING INFORMATION





B = Black

S = Industrial Silver