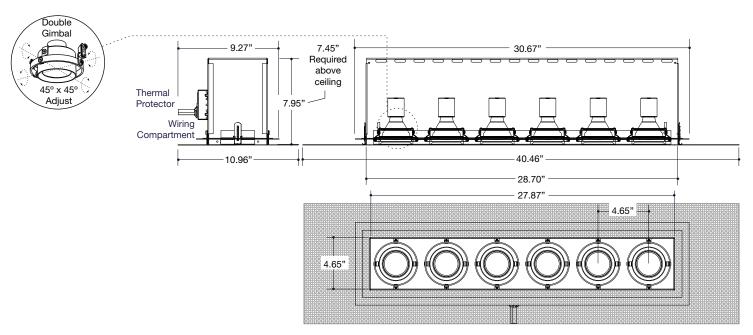

### **DESCRIPTION**

An adjustable Multi-lamp Recessed fixture for trimless installation suitable for downlighting and accent applications. Utilizes SIX (6) PAR20 120V lamps.

For remodel applications. Insulation must be kept 3" from all sides and at least 1" above the housing.

### SPECIFICATION FEATURES

A... Housing Housing and junction box are aluminum, trimless meshplate is steel with powder coated finish. Perforated meshplate allows for trimless installation in drywall/ plaster ceilings by allowing the ceiling's mudding compound to be applied right up to the edge of the fixture opening. Includes a beveled "knife-edge" lips to ensure a clean edge. Can accommodate various ceiling thickness.

### .. System Protection:

Thermal protection provided to guard against overheating and misuse of insulation over and around fixture. Vent holes in housing provide cooler operation.

## ... Junction Box

Junction Box is UL listed for through branch wiring, 6 #12 90° C supply conductors or 60° C for end of run. The fixture is also UL listed as 'access above ceiling not required'.

## D... Electrical

Electrical accessible through ceiling opening. J-Box located on the side wall of the housing behind removable access doors. Electrical components on individually removable "trays" for easy maintenance.

E... Lamps Six (6) PAR20 120V lamps mounted in adjustable double gimbal. Lamp holders are removable and may be regressed 1" or additional cut-off. Lamps can accept up to three optical accessories (i.e. lens + hex louver + snoot). 45° x 45° locking lamp adjustment. Beveled-edge lamp ring is secured with threadless, bayonet action. Optional retractable arm is available for lamp pulldown and extreme aiming. Includes Med. Base sockets.

## F ... Mounting

A mounting frame is provided which inserts into the ceiling opening. The housing is then pushed through the mounting frame and secured with screws through the meshplate.

### G... Labels

cULus listed for non-type IC applications, suitable for use in damp locations.

Ceiling Cut-Out: 5.90" x 28.96"