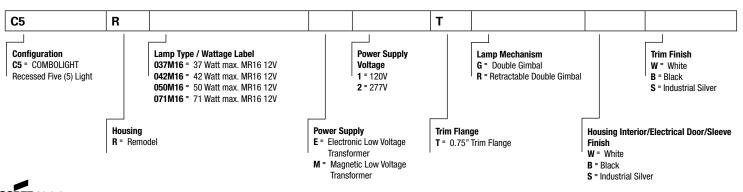

# **COMBOLIGHT**<sub>®</sub>

Туре

Date

**Next Generation** Recessed Multi-Lamp Fixture

> Five (5) Light 12V MR16

**Remodel Housing** w/ 0.75" Trim Flange