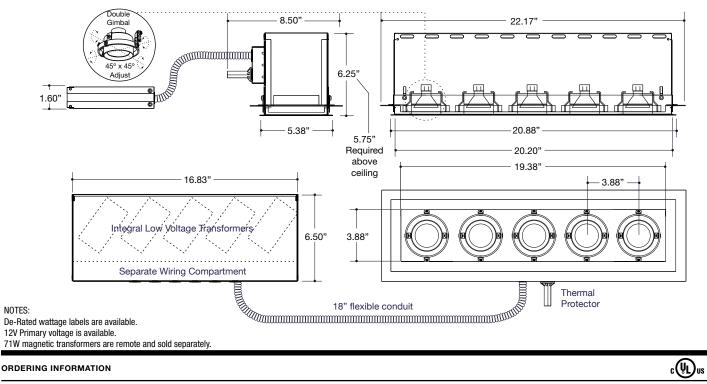

### DESCRIPTION

An adjustable Multi-lamp Recessed fixture with a 0.75" trim flange suitable for downlighting and accent applications. Utilizes FIVE (5) 12V MR16 lamps.

For remodel applications. Insulation must be kept 3" from all sides and at least 1" above the housing.

### SPECIFICATION FEATURES

**A... Housing** Housing and junction box are aluminum, trim assembly is steel with powder coated finish. Fixture utilizes a removable trim sleeve to provide a 0.75" flange around the ceiling opening and to help conceal the inner hardware of the fixture from sight below the ceiling. Can accommodate various ceiling thickness.

### B... System Protection:

Thermal protection provided to guard against overheating and misuse of insulation over and around fixture. Vent holes in housing provide cooler operation.

### C... Junction Box

Junction Box is UL listed for through branch wiring, 6 #12 90° C supply conductors or 60° C for end of run. The fixture is also UL listed as 'access above ceiling not required'.

### D... Electrical

Integral electronic or magnetic low voltage transformers. Transformers and electrical are mounted in a separate metal enclosure box attached to the junction box with 18" of flexible conduit. Transformer enclosure includes a separated wiring compart-ment and six knockouts for conduit entry. Transformer enclosure features perforated metal door for easy maintenance access and cooler operation. Entire electrical assembly (jbox and transformer enclosure) is removable from the housing for easy maintenance.

E... Lamps Five (5) 12V MR16 lamps mounted in adjustable double gimbal. Lamp holders are removable and may be regressed 1 for additional cut-off. Lamps can accept up to three optical accessories (i.e. lens

+ hex louver + snoot). 45° x 45° locking lamp adjustment. Beveled-edge lamp ring is secured with threadless, bayonet action. Optional retractable arm is available for lamp pulldown and extreme aiming.

### F ... Mounting

Catalog #

Comments

Prepared by

Project

A mounting frame is provided which inserts into the ceiling opening. The housing is then pushed through the mounting frame and secured with screws.

G... Labels cULus listed for non-type IC applications, suitable for use in damp locations.

Ceiling Cut-Out: 5.13" x 20.47"