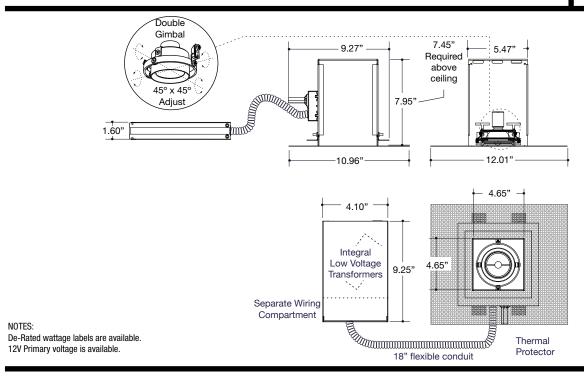

# **DESCRIPTION**

An adjustable Single-lamp Recessed fixture for trimless installation suitable for downlighting and accent applications. Utilizes ONE (1) 12V AR70 lamp.

For remodel applications. Insulation must be kept 3" from all sides and at least 1" above the housing.

# SPECIFICATION FEATURES

A... Housing Housing and junction box are aluminum, trimless meshplate is steel with powder coated finish. Perforated meshplate coated initial. Periorated neshipate allows for trimless installation in drywall/ plaster ceilings by allowing the ceiling's mudding compound to be applied right up to the edge of the fixture opening. Includes a beveled "knife-edge" lips to ensure a clean edge. Can accommodate various ceiling thistogers. various ceiling thickness.

# B... System Protection:

Thermal protection provided to guard against overheating and misuse of insulation over and around fixture. Vent holes in housing provide cooler operation.

C... Junction Box Junction Box is UL listed for through branch wiring, 6 #12 90° C supply conductors or 60° C for end of run. The fixture is also UL listed as 'access above ceiling not required'.

# D... Electrical

Integral electronic or magnetic low voltage transformers. Transformers and electrical are mounted in a separate metal enclosure box attached to the junction box with 18" of flexible conduit. Transformer enclosure includes a separated wiring compartment and two knockouts for conduit entry. Transformer enclosure features perforated metal door for easy maintenance access and cooler operation. Entire electrical assembly (jbox and transformer enclosure) is removable from the housing for easy

E... Lamps
One (1) 12V AR70 lamp mounted in adjustable double gimbal. Lamp holder is removable and may be regressed 1" for additional cut-off. Lamp can accept up to three optical accessories (i.e. lens + hex louver + snoot). 45° x 45° locking lamp adjustment. Beveled-edge lamp ring is

secured with threadless, bayonet action. Optional retractable arm is available for lamp pulldown and extreme aiming. Double contact bayonet base sockets included.

F... Mounting
Mounting clips are provided which
mount the housing edge flush with the
finished ceiling line. Mounting clips are
secured to the housing through the meshplate with screws.

### .. Labels

CULus listed for non-type IC applications, suitable for use in damp locations.

Ceiling Cut-Out: 5.76" x 5.76"