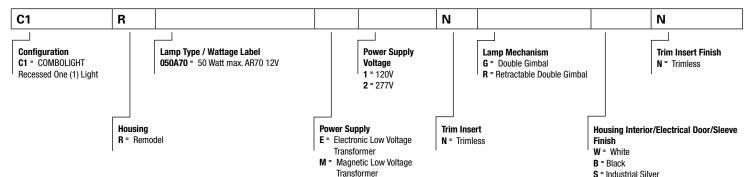

for additional cut-off. Lamp can accept up to three optical accessories (i.e. lens + hex louver + snoot). 45° x 45° locking lamp adjustment. Beveled-edge lamp ring is

secured with threadless, bayonet action. Optional retractable arm is available for lamp pulldown and extreme aiming. Double contact bayonet base sockets included.

F... Mounting
Mounting clips are provided which
mount the housing edge flush with the
finished ceiling line. Mounting clips are
secured to the housing through the meshplate with screws.

### .. Labels

CULus listed for non-type IC applications, suitable for use in damp locations.

Ceiling Cut-Out: 5.76" x 5.76"

# **COMBOLIGHT®**

**Next Generation** Recessed Single-Lamp Fixture

> One (1) Light 12V AR70

Remodel Housing **Trimless** 



# ORDERING INFORMATION