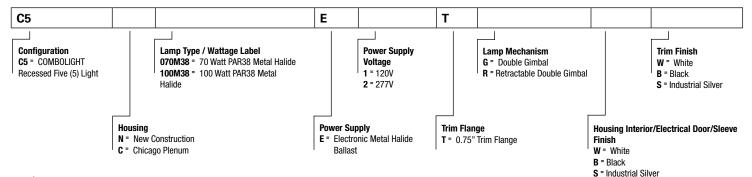

imbals. Lamp holders are individually removable and may be regressed 1" for additional cut-off. Lamp can accept optical accessories. 45° x 45° locking lamp adjustment. Bevelededge lamp ring is secured with threadless,

bayonet action. Optional retractable arm is available for lamp pulldown and extreme aiming. Includes Med. base sockets.

F... Mounting
Butterfly Brackets accept 1/2" EMT, C Channel, Tbar fasteners, and bar hangers. Four tabs on housing for securing to structure.

### G... Labels

cULus listed for non-type IC applications, suitable for use in damp locations.

Ceiling Cut-Out: 7.49" x 34.24"

# **COMBOLIGHT®**

**Next Generation** Recessed Multi-Lamp Fixture

Five (5) Light **PAR38 Metal Halide** 

**New Construction** Housing w/ 0.75" Trim Flange



# ORDERING INFORMATION