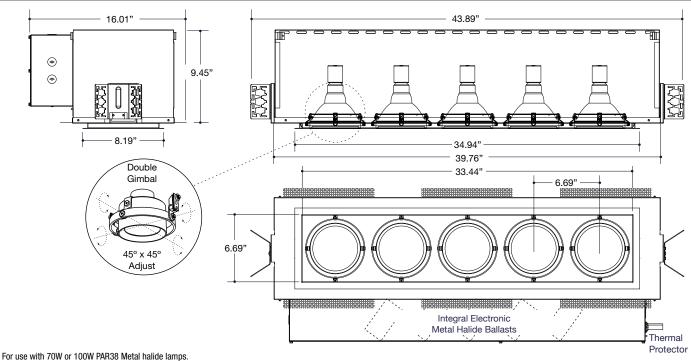

### **DESCRIPTION**

An adjustable Multi-lamp Recessed fixture with a 0.75" trim flange suitable for downlighting and accent applications. Utilizes FIVE (5) PAR38 Metal Halide

For new construction applications. Insulation must be kept 3" from all sides and at least 1" above the housing.

# A... Housing

Housing, junction box & trim assembly are all steel construction. Fixture utilizes a removable trim sleeve to provide a 0.75" flange around the ceiling opening and to help conceal the inner hardware of the fixture from sight below the ceiling. Can accommodate 0.50" to 1.25" ceiling thickness. Optional Chicago Plenum configuration available.

# B... System Protection:

Thermal protection provided to guard against overheating and misuse of insulation over and around fixture. Vent holes in housing provide cooler operation.

**C... Junction Box**Junction Box is UL listed for through branch wiring, 6 #12 90° C supply conductors or 60° C for end of run. The fixture

# D... Electrical

Electrical accessible through ceiling opening. J-Box located on the side wall of the housing behind removable access doors. Integral electronic metal halide ballasts on individually removable "trays" for easy maintenance. May also be configured for remote power.

E... Lamps
Five (5) PAR38 Metal Halide lamps mounted in adjustable double gimbals. Lamp holders are individually removable and may be regressed 1" for additional cut-off. Lamp can accept optical accessories. 45° x 45° locking lamp adjustment. Bevelededge lamp ring is secured with threadless,

bayonet action. Optional retractable arm is available for lamp pulldown and extreme aiming. Includes Med. base sockets.

F... Mounting
Butterfly Brackets accept 1/2" EMT, C Channel, Tbar fasteners, and bar hangers. Four tabs on housing for securing to structure.

### G... Labels

cULus listed for non-type IC applications, suitable for use in damp locations.

Ceiling Cut-Out: 7.49" x 34.24"