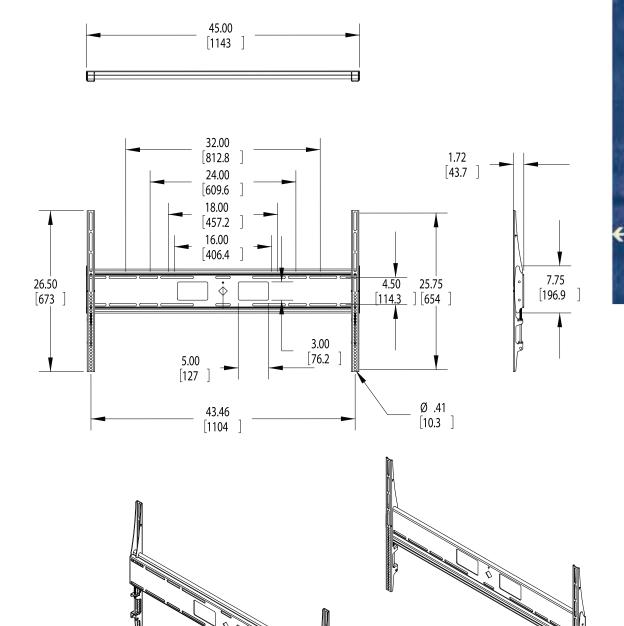

## Universal Flat-Panel Mount

For a low-profile wall mount that can hold some of the biggest flat-panel displays on the market today, look no further than the FM3. Designed to accommodate most 60"-80" displays up to 300 lbs., the FM3 features an unobtrusive low profile design, lateral shift for precise placement and multiple stud slots for added mounting flexibility. Open design allows ample space below, above and in the center for power/signal integration. • Fits most 60"-80" flat-panels · Fits mounting points up to 1100mm x 650mm (W x H) • Low-profile design only 1.7" deep

- Built-in lateral shift for precise placement
- · Multiple stud slots for added flexibility
- Max weight: 300 lbs.
- · Lifetime warranty
- · Color: Black

Model Display Size Max. Wt. FM3 60"-80" 300 lbs.

## **SPECIFICATIONS**