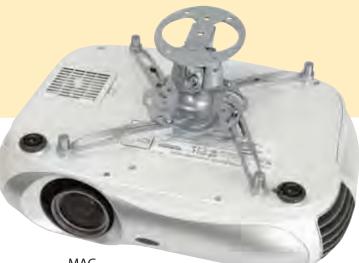

MAG

- 6° tilt; 6° roll; 360° rotation
- MagnaGuide <sup>®</sup> Technology (patent-pending)
- Lock-It<sup>™</sup> security hardware
- Easy one-person mounting of most projectors up to 10 lbs.
- Radial Glide Technology<sup>™</sup> (patent-pending)
- OSHPD tested (OPA-1681MAG; OPA-1682 MAG-EXT)
- Lifetime warranty
- Color: Silver

| Max.  |
|-------|
| 10 lk |
| 10    |
|       |

Wt. bs. (5 kgs.) bs. (5 kgs.)

MAG-EXT

What is

MagnaGuide

Technology?

Technology utilizes high-powered magnets to 'draw' the projector in to the ceiling mount, to make mounting your projector as easy as 1, 2, 3.