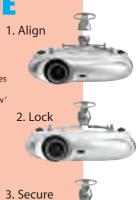

| Max.  |
|-------|
| 10 lk |
| 10    |
|       |

Wt. bs. (5 kgs.) bs. (5 kgs.)

MAG-EXT

What is

MagnaGuide

Technology?

Technology utilizes high-powered magnets to 'draw' the projector in to the ceiling mount, to make mounting your projector as easy as 1, 2, 3.