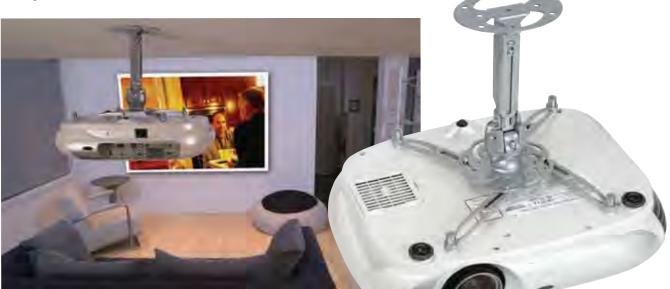

## **Projector Mounts**

In addition to the MAG-PRO, the MAG Series offers two other models to choose from to help ensure a perfect installation in any type of environment. For a near invisible installation, choose MAG. For angled, vaulted ceiling conditions, choose the MAG-EXT.