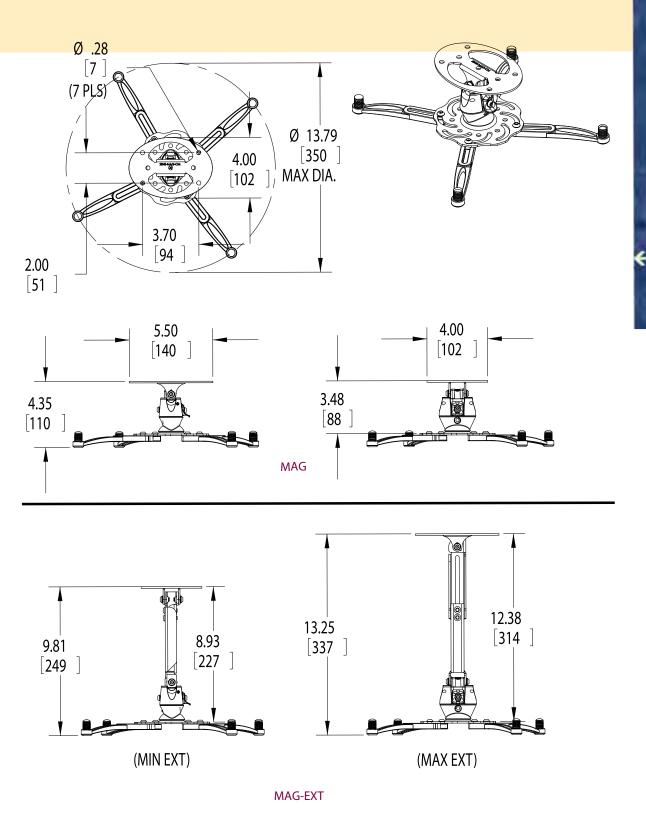

## SPECIFICATIONS

Dimensions are in inches and millimeters [mm]. Drawings are subject to change without notice.

800.368.9700 I www.mounts.com