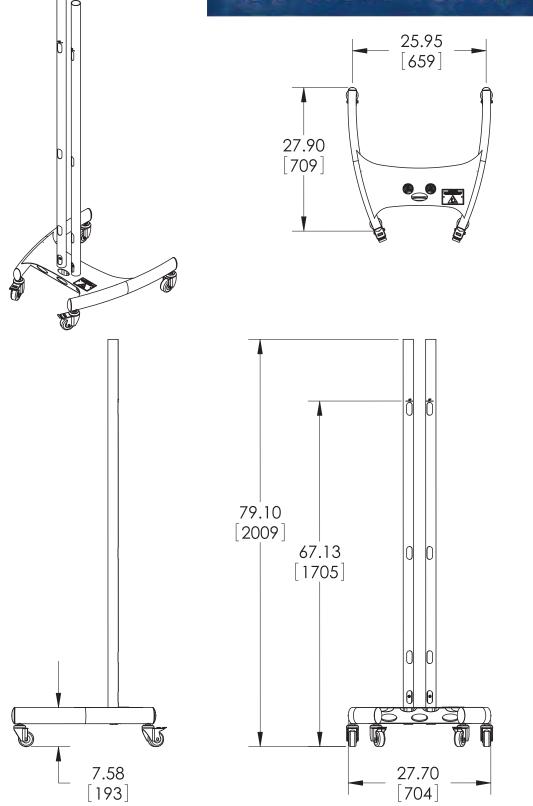

- Adapts to RTM and CTM mounts
- Heavy-duty lockable rolling casters
- Nesting capabilities for easy storage
- Perfect viewing height for digital signage or presentations
- Full height is 79.1" for PSD-BWL; 67.1" for PSD-BW
- · Route cables through chrome poles
- Max Load: 160 lbs. (75 lbs. above 60")
- Lifetime warranty
- Color: Black

 Model
 Max. Wt.

 PSD-BW
 160 lbs. (73 kgs.)

 PSD-BWL
 160 lbs.\* (73 kgs.)

 \*(limited to 75 lbs. (34 kgs.) above 60")

To order black poles, simply place a "B" at the end of model # (PSD-TS60B, for example.)