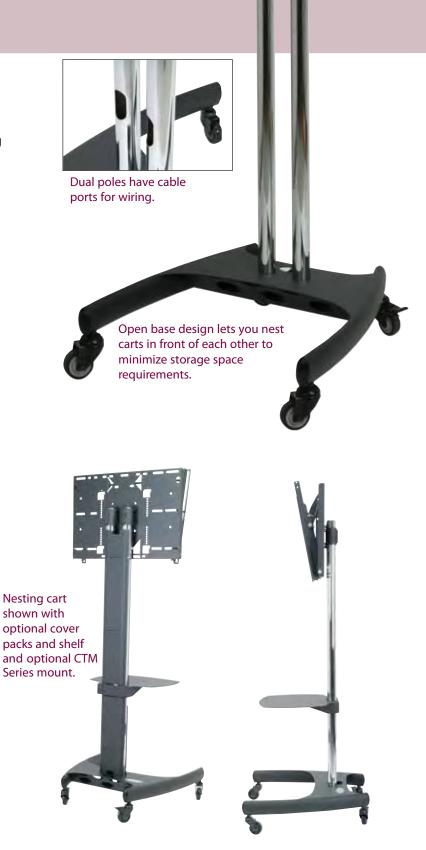

## **Nesting Carts**

This mobile cart is the perfect solution for digital signage and presentation environments. Locking rolling casters allow for easy mobility and secure placement when needed.

Rotate the display 360° with our new Rotary Series mounts, or place horizontally with a CTM, UFA or USA mount. Optimal viewing heights can be achieved by moving the display up or down sleek chrome poles.

- Adapts to RTM and CTM mounts
- Heavy-duty lockable rolling casters
- Nesting capabilities for easy storage
- Perfect viewing height for digital signage or presentations
- Full height is 79.1" for PSD-BWL; 67.1" for PSD-BW
- · Route cables through chrome poles
- Max Load: 160 lbs. (75 lbs. above 60")
- Lifetime warranty
- Color: Black