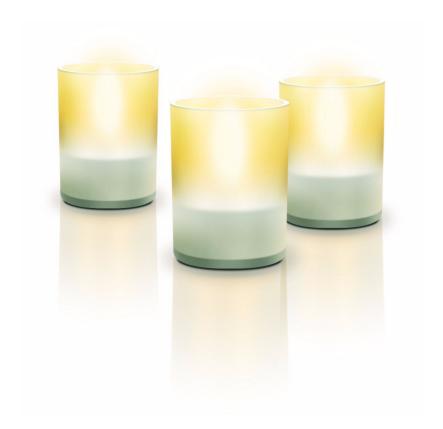

## **Ambiance light effect**

· Flickering light that is like a real candle

Tea light White frosted glass 6-set