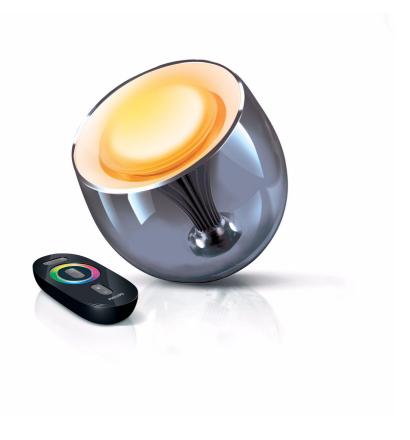

## Let your interior follow your feelings

Bright sunshine yellow when it's grey outside. A pale leaf-green to relax you. The versatility of Clear. Touch the colour ring and LivingColors lights up your world in any shade you choose. Simply adjust to suit your mood and enjoy.

### Endless colours at your fingertips

- 16 million colours possible
- Intuitive remote control
- Dimming and adjustable colour intensity
- Including automatic colour changing

### Match your interior style

• Unique elegant design