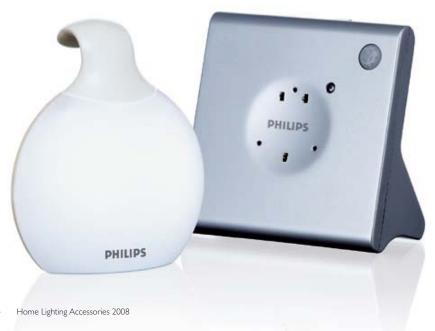

## **Guide**Light

Guide your way without disturbing others. The GuideLight is a portable LED lamp with a soft glow that's bright enough to guide people in the dark. It is ideal for use at night when you only need light for orientation. Intense normal light takes time to get used to, hurts your eyes, and may even wake up others. A motion sensor automatically turns it on when it's needed, and it switches itself off after a short while. The shape is easy to hold and light to carry, making it great for traveling like camping holidays. GuideLight is rechargeable, and automatically charges while stored on its charger base.

## Benefits

- LED technology
- Wireless induction charging
- on charger base
- Automatically charges on charger base
- Motion sensor that automatically lights up for instant orientation
- Safety light automatically turns on when there is no electricity
- Automatically switches off after preset time or when back on the charger
- Switch to deactivate motion sensor
- Easy to hold or hung up
- Lightweight and portable