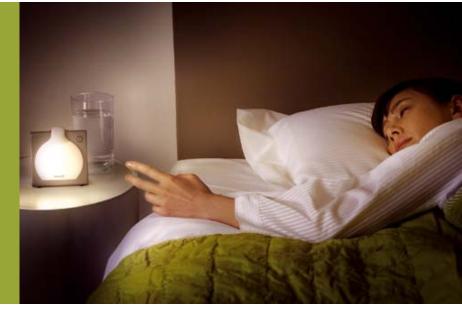

## **Guide**Light

Guide your way without disturbing others. The GuideLight is a portable LED lamp with a soft glow that's bright enough to guide people in the dark. It is ideal for use at night when you only need light for orientation. Intense normal light takes time to get used to, hurts your eyes, and may even wake up others. A motion sensor automatically turns it on when it's needed, and it switches itself off after a short while. The shape is easy to hold and light to carry, making it great for traveling like camping holidays. GuideLight is rechargeable, and automatically charges while stored on its charger base.