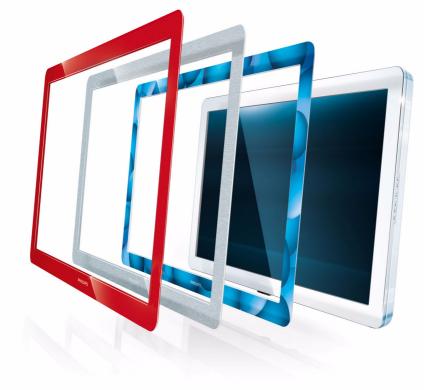

# What's your flavor?

Available in vibrant colors, exciting patterns and real materials. The frames for Philips Flavors TVs allow you to decide what your TV looks like. Check www.philips.com/flavors for the latest frames or to design your own frame.

# **Product highlights**

Sophisticated design Flavors frames are created from high quality materials. Flavors offers a wide range of colors, patterns and materials to suit your style, taste or interior.