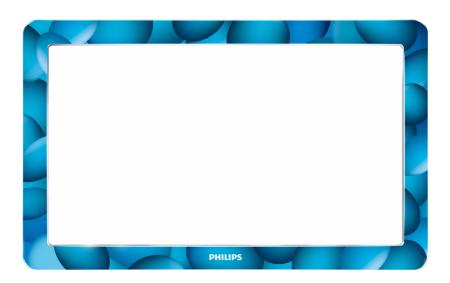

# Design that blends into your interior

- Choose from a wide range of colors, patterns and materials
- · Sophisticated design created from high quality materials

TV frame 22" Blue Fusion

## Design

- Materials used: Plastic
  Color: White, Blue