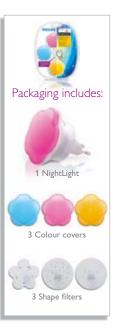

## **IMAGEO**

Fill baby's dreams with shapes and colours. The IMAGEO Baby NightLight is a smart LED light for baby rooms that gives a soft glowing light in different colours and shapes. The soft glow automatically turns on at twilight, and is reassuring while the child is still awake. And when sleeping, Baby NightLight makes it easy for parents to see if baby is doing well without disturbing the child. Parents can also create different effects and match the light colour to the décor by selecting a coloured cover and cutting a light pattern shape. The Baby NightLight is powered via a mains adaptor.