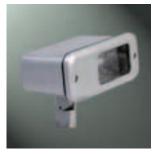

## **CARMEL 450**

70W (max) T6 Metal Halide

## **FEATURES**

- Use with or without optional mounting arms
- 200° tilt, 360° rotation
- Die-cast housing, machined stem
- Stainless steel hardware
- S.P.S. Siphon Protection System
- UL / cUL listed
- Three (3) year warranty

of core and coil.

Mini-flood with

adjustable stem

1/2" NPS

| SAMPLE NUMBER: | 450-MH70T6-120 | -MR-RK-HΔ24 |
|----------------|----------------|-------------|

| LTS | BALLAST/ MOUNTING |                                            | FINISH |             | OPTIONS |                  |  |
|-----|-------------------|--------------------------------------------|--------|-------------|---------|------------------|--|
|     |                   |                                            | Pain   | ted         | For M   | BR, WM or WR     |  |
| )   | MB                | Fixture mounts to inground core & coil     | BK     | Black       |         | t/mounting only  |  |
| }   |                   | ballast/housing                            | BZ     | Bronze      |         | 24" hook arm     |  |
| 1   | MBR               | Fixture mounts to flat surface (any        | CS     | City silver | HA30    | 30" hook arm     |  |
| '   |                   | orientation), remote inground core & coil  | VE     | Verde       | HA36    | 36" hook arm     |  |
| '   |                   | ballast/housing                            | WT     | White       | SA24    | 24" straight arm |  |
|     | SM                | Fixture mounts to wall-mounted core & coil |        |             | SA30    | 30" straight arm |  |
|     |                   | ballast/housing, bottom conduit entry      |        |             | SA36    | 36" straight arm |  |
|     | WM                | Fixture mounts to wall-mounted core & coil |        |             |         |                  |  |
|     |                   | ballast/housing, over J-box                |        |             |         |                  |  |
|     | WR                | Fixture mounts to flat surface (any        |        |             |         |                  |  |
|     |                   | orientation), remote core & coil           |        |             |         |                  |  |
|     |                   | ballast/housing                            |        |             |         |                  |  |
|     | TS                | Fixture mounts to core & coil ballast,     |        |             |         |                  |  |
|     |                   | strapped to tree                           |        |             |         |                  |  |
|     | TSR               | Fixture strapped to tree, remote inground  |        |             |         |                  |  |
|     |                   | core & coil ballast/housing                |        |             |         |                  |  |
|     | Note: Add         | d prefix "EL" to Ballast/Mounting          |        |             |         |                  |  |
|     | code to s         | pecify electronic ballast in lieu          |        |             |         |                  |  |