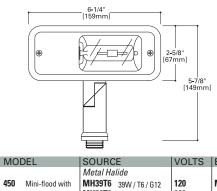

## **CARMEL 450**

70W (max) T6 Metal Halide

## **Arm-Mounting Options**

Straight Arm - See Options

Hook Arm - See Options

MH70T6 70W/T6/G12

Lamp not included

120

208 240

277 347

of core and coil.

Mini-flood with

adjustable stem

1/2" NPS

| SAMPLE NUMBER: | 450-MH70T6-120 | -MR-RK-HΔ24 |
|----------------|----------------|-------------|

| LTS | BALLAST/ MOUNTING |                                            | FINISH |             | OPTIONS |                  |  |
|-----|-------------------|--------------------------------------------|--------|-------------|---------|------------------|--|
|     |                   |                                            | Pain   | ted         | For M   | BR, WM or WR     |  |
| )   | MB                | Fixture mounts to inground core & coil     | BK     | Black       |         | t/mounting only  |  |
| }   |                   | ballast/housing                            | BZ     | Bronze      |         | 24" hook arm     |  |
| 1   | MBR               | Fixture mounts to flat surface (any        | CS     | City silver | HA30    | 30" hook arm     |  |
| '   |                   | orientation), remote inground core & coil  | VE     | Verde       | HA36    | 36" hook arm     |  |
| '   |                   | ballast/housing                            | WT     | White       | SA24    | 24" straight arm |  |
|     | SM                | Fixture mounts to wall-mounted core & coil |        |             | SA30    | 30" straight arm |  |
|     |                   | ballast/housing, bottom conduit entry      |        |             | SA36    | 36" straight arm |  |
|     | WM                | Fixture mounts to wall-mounted core & coil |        |             |         |                  |  |
|     |                   | ballast/housing, over J-box                |        |             |         |                  |  |
|     | WR                | Fixture mounts to flat surface (any        |        |             |         |                  |  |
|     |                   | orientation), remote core & coil           |        |             |         |                  |  |
|     |                   | ballast/housing                            |        |             |         |                  |  |
|     | TS                | Fixture mounts to core & coil ballast,     |        |             |         |                  |  |
|     |                   | strapped to tree                           |        |             |         |                  |  |
|     | TSR               | Fixture strapped to tree, remote inground  |        |             |         |                  |  |
|     |                   | core & coil ballast/housing                |        |             |         |                  |  |
|     | Note: Add         | d prefix "EL" to Ballast/Mounting          |        |             |         |                  |  |
|     | code to s         | pecify electronic ballast in lieu          |        |             |         |                  |  |