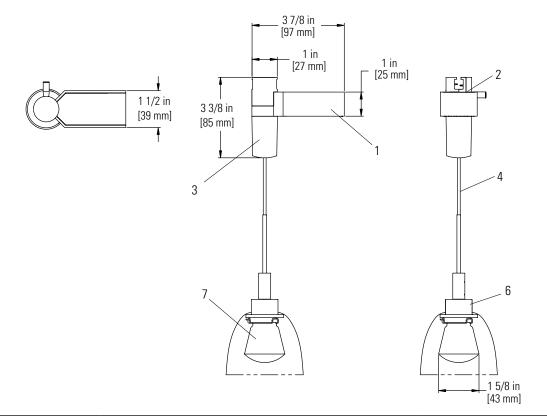

#### **Features**

- 1. Transformer: Class two electronic transformer for 12V Halogen lamps.
- 2. Track Attachment fitting: Molded thermoplastic clamping adapter with captive, nickel-plated steel pin. Clockwise rotation of pin secures fixture adapter to track.
- 3. Splicing Chamber: Allows for field cutting of power cable.
- 4. Power Cable: 1/8" dia. cord with nickel plated braided metal sleeving; field cuttable; 6' max suspension.
- 5. Socket: Bi-pin low voltage halogen socket with multipoint contact.
- 6. Lamp Husk: Die-cast aluminum with brushed finish; circular brim supports shades.
- 7. Glass Lamp Guard: Satin finish for effective light diffusion.